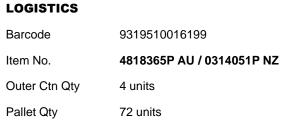

e pump can be fully submerged up to a depth of 5m for efficient water removal. This feature is ideal for draining flooded areas and water removal of rainwater tanks and pools.

Stainless Steel Housing: Durable stainless housing to extend the life of your pump.

Pump Type; Efficient centrifugal pump to deliver consistent flow.

#### SPECIFICATIONS

| Power             | 1000W     |
|-------------------|-----------|
| Max. Flow Rate    | 18,000L/h |
| Max. Head         | 9m        |
| Max. Immersion    | 7m        |
| Outlet            | Ø47mm     |
| Max Particle Size | Ø20mm     |
| Water Temp        | 1°C-35°C  |
| Weight            | 7.4kg     |

### STANDARD EQUIPMENT

1 x PSDW-1000 Submersible Water Pump 1 x Ø38mm L Shape Connector 1 x 25/32mm Universal Adaptor 1 x Instruction Manual





#### **UNIVERSAL ADAPTOR**

25mm Hose Tube 1" BSP Tap Adaptor 32mm Hose Tube 1½" BSP Tap Adaptor