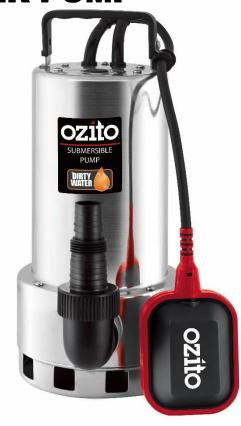

# **PSDW-1000 1000W SUBMERSIBLE DIRTY WATER PUMP**

### **FEATURES & BENEFITS**

**Powerful 1000W Motor:** This powerful motor enables the pump to create a maximum head of 9m whilst being submerged.

**7m Immersion Depth:** The pump can be fully submerged up to a depth of 5m for efficient water removal. This feature is ideal for draining flooded areas and water removal of rainwater tanks and pools.

Stainless Steel Housing: Durable stainless housing to extend the life of your pump.

Pump Type; Efficient centrifugal pump to deliver consistent flow.