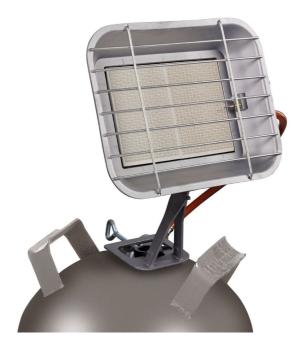

## **GS 4600 P**

Gas Heater

Item No.: 2333250

Ident No.: 11014

Bar Code: 4006825606454

The GS 4600 P Gas Radiant Heater is a handy source of supplementary heat that can be used as a stand-alone unit and as a mobile heater. It is simply placed on a conventional 5 kg or 11 kg propane/butane gas cylinder and it allows the heat output of established ceramic burners to be easily regulated. It is fitted with a fully tilting ceramic catalytic burner, Piezo ignition and die-cast aluminum reflector. The GS 4600 P was developed for use in the open air and generates a pleasant radiant warmth. This article is designed for use in GER + AT (50 mbar).

## **Features**

- Piezo-ignition
- Thermo-electric ignition guard
- Adjustable heat output
- Safety grille
- Die-cast aluminum reflector
- Fully tilting burner
- "Catalytic" ceramic burner
- Gas pressure regulator
- Gas hose

## **Technical Data**

- Type of gas bottle which can be used 5 kg - 11 kg - propan-butan gas

bottle

- Type of gas Propan; Butan or Propan-Butan

mixture

 - Heating Output
 2700 - 4600 W

 - Gas Consuption
 200 - 336 g/h

 - Reflector Size
 290 x 235 mm