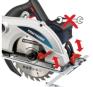

## **Features & Benefits**

- Easy toolless adjustment (cutting depth, tilt angle)
- Large handle for tireless working
- Easy change of the sawblade thanks to the spindle lock
- High-grade carbide sawblade for clean cuts
- Splitting wedge for a higher user safety
- Sawblade with 30mm bore diameter can be used
- Dust extraction adapter to keep the workplace clean
- Compatible with the Einhell guide rail