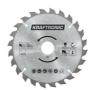

## **Technical Data**

- Mains supply
- Power
- Saw blade
- Number of saw teeth
- Cutting depth at 45°
- Cutting depth at 90°
220-240 V | 50 Hz
410 W
4930 mm
46 mm
67 mm