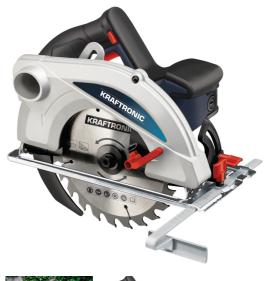

**Circular Saw** 

**KT-HK 1410** 

Item No.: 4331055

Ident No.: 21024

Bar Code: 4046806204019

## **Features & Benefits**

- Easy toolless adjustment (cutting depth, tilt angle)
- Large handle for tireless working
- Easy change of the sawblade thanks to the spindle lock
- High-grade carbide sawblade for clean cuts
- Splitting wedge for a higher user safety
- Sawblade with 30mm bore diameter can be used
- Dust extraction adapter to keep the workplace clean
- Compatible with the Einhell guide rail

## **Technical Data**

- Mains supply
- Power
- Saw blade
- Number of saw teeth
- Cutting depth at 45°
- Cutting depth at 90°
220-240 V | 50 Hz
410 W
4930 mm
46 mm
67 mm