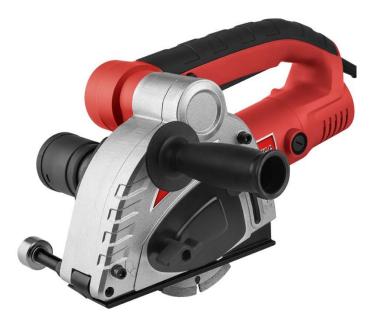

# 125MM 1500W WALL CHASER

FBWC-15125

The Full Boar 125mm 1500W Wall Chaser is designed for cutting channels into concrete and masonry for the installation of piping, cables and conduits.

The integrated guard adjusts to suit various cutting depths to ensure maximum dust removal and provides a safer working environment when connected to an efficient dust extraction unit. The 5 cutting widths can be changed to suit the installation and the front guide roller provides additional support during use.

## **FEATURES & BENEFITS**

Stepless adjustable cutting depth up to 29mm

Vacuum port and front guide roller

Twin diamond cutting discs

Soft start motor

Efficient dust extraction

### **SPECIFICATIONS**

Power - 1500W

No load speed - 8,500/min

Diamond disc - Ø125 x Ø22.2mm

Spindle - M14

Cutting depths - 5 to 29mm

Cutting widths - 8 to 30mm

Sound level - 110 dB