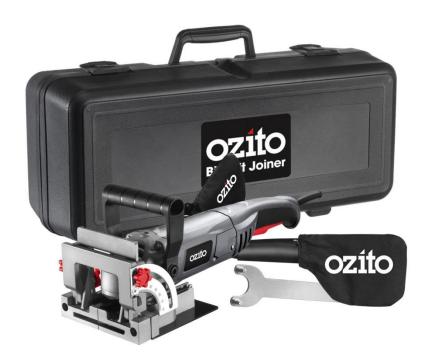

#### **CONTENT**

1x Biscuit Joiner, 1x Kit Box, 1x Spanner, Spare Brushes, 1x Dust Bag, 1x Instruction Manual