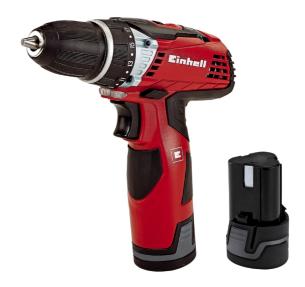

Cordless Drill

Item No.: 4513602

Ident No.: 11024

Bar Code: 4006825588583

The TE-CD 12 Li cordless drill/screwdriver is a high-quality, high-performance and compact tool for the highest demands on drilling and screwdriving jobs everywhere in the home, workshop and garage. The lithium ion battery has a battery management system for optimum control and long battery life. Good power transmission is assured by the high-power and high-torque motor and a robust two-speed metal gearing with reversing facility.

## **Features**

- Lithium-ion battery with battery management system
- 2-speed gearing for powerful drilling and screwdriving
- Powerful motor for high torque
- Robust metal gearing
- 1-hour high-speed battery charger
- Single-sleeve, quick-change drill chuck
- Automatic spindle lock and quick stop
- Precision electronic speed control
- Torque selector
- Reverse facility
- LED lamp
- Slim design with soft grip
- Ergonomic short design
- Complete with 2nd lithium-ion battery
- Transport and storage case

- Drill chuck 10 mm | single sleeve

- Number of accumulators 2 Pieces