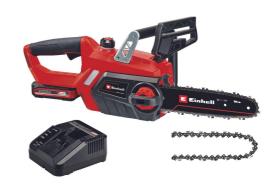

GE-LC 18/25-1 Li Set

Item No.: 4501777

Ident No.: 21024

Bar Code: 4006825659726

OWER A-CHANGE

The Einhell GE-LC 18/25-1 Li Set is a practical set comprising the chainsaw and matching accessories. The chainsaw is suitable for clearing and felling small and medium-sized trees and for processing firewood. Kickback protection combined with an instant chain brake and a chain catcher pin always ensure high user safety. The metal bumper spike enables safe guidance methods. Chain tensioning and chain exchanging are executed without tools. The oil tank of the automatic chain lubrication can be easily refilled as needed by utilising the large oil filling opening. The set includes a replacement saw chain, a charging device and a 3.0 Ah battery for all devices in the Power X-Change family.

## Features & Benefits

- Member of the Power X-Change family, 1x 18 V battery required
- Tool-free chain tension adjustment and chain exchanging
- Ergonomic handle with Softgrip
- Metal bumper spike
- Quality blade and chain
- Automatic chain lubrication
- Large oil filler opening
- Kickback protection and instant chain brake
- Chain catcher pin
- Delivery including second saw chain for exchanging
- Delivery with 1x 3.0 Ah Power X-Change battery and charging device

## **Technical Data**

- Accumulator 18 V | 3000 mAh | Li-Ion - Charging time - Sword length 250 mm - Max. cutting length 23 cm - Chain cutting speed 4.5 m/s 200 mL - Oil tank capacity - Number of accumulators 1 Pieces