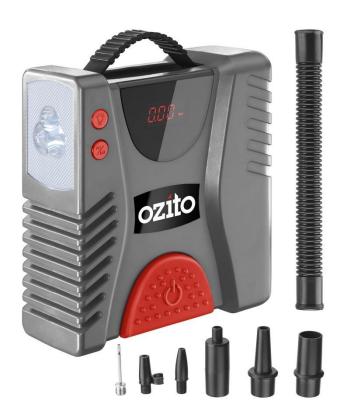

## **FEATURES & BENEFITS**

Digital Display - Provides a quick and easy pressure reading in bar and psi 100psi Max Pressure - Inflates vehicle tyres, camping equipment and flotation devices 6 Adaptors – Included for increased versatility in applications **Built in Flash Light –** For visibility in all circumstances

## CONTENT

1x Digital Mini Compressor 1x Air Hose 6x Adaptors 1x Instruction Manual