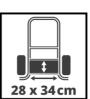

## hose & transport trolley

Item No.: 4173772

Ident No.: 21013

Bar Code: 4006825674231

The Original Einhell hose and transport cart is compatible with the Einhell cordless hose reel GE-HR 18/30 Li, GE-HR 18/30-1, GE-HR 18/30 WH Li and GE-HR 18/30-1 WH. A wall-mounted hose reel can be easily converted into a hose cart with no tools required. With a large cargo surface of 28 x 34 cm and a maximum load capacity of 50 kg, the trolley finds many uses, such as transporting potted plants or beverage crates. A 75-litre garden waste bag, which attaches to the trolley with a hook-and-loop fastener, is included. The trolley comes with two ground stakes which can be used to anchor it on the lawn. The supplied 1.5 m-long 12,5 mm (1/2") extension hose increases the possible range of use.

## **Features & Benefits**

- Original Einhell Hose and Transport Trolley
- Suitable: Cordless hose reel GE-HR 18/30 Li, GE-HR 18/30 WH Li
- Tool-free insertion of the hose reel for mobile use
- Large wheels (Ø 170 mm) made of high-quality plastic
- Wide support surface (28 x 34 cm) for variable use
- Also for transporting e.g. potted plants or beverage crates
- Maximum load of 50 kg
- Incl. 2x ground spikes to fix the trolley in the lawn
- Incl. 1.5 m extension hose 12,5 mm (1/2") with double nipple
- Incl. 75 L garden waste bag
- Delivery without Einhell battery hose reel
- For cordless hose reel GE-HR 18/30-1 Li, GE-HR 18/30-1 WH Li