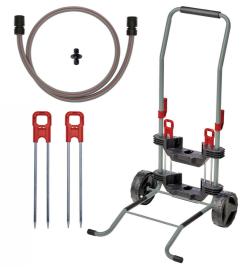

## hose & transport trolley

Item No.: 4173772

Ident No.: 21013

Bar Code: 4006825674231

The Original Einhell hose and transport cart is compatible with the Einhell cordless hose reel GE-HR 18/30 Li, GE-HR 18/30-1, GE-HR 18/30 WH Li and GE-HR 18/30-1 WH. A wall-mounted hose reel can be easily converted into a hose cart with no tools required. With a large cargo surface of 28 x 34 cm and a maximum load capacity of 50 kg, the trolley finds many uses, such as transporting potted plants or beverage crates. A 75-litre garden waste bag, which attaches to the trolley with a hook-and-loop fastener, is included. The trolley comes with two ground stakes which can be used to anchor it on the lawn. The supplied 1.5 m-long 12,5 mm (1/2") extension hose increases the possible range of use.

## **Features & Benefits**

- Original Einhell Hose and Transport Trolley
- Suitable: Cordless hose reel GE-HR 18/30 Li, GE-HR 18/30 WH Li
- Tool-free insertion of the hose reel for mobile use
- Large wheels (Ø 170 mm) made of high-quality plastic
- Wide support surface (28 x 34 cm) for variable use
- Also for transporting e.g. potted plants or beverage crates
- Maximum load of 50 kg
- Incl. 2x ground spikes to fix the trolley in the lawn
- Incl. 1.5 m extension hose 12,5 mm (1/2") with double nipple
- Incl. 75 L garden waste bag
- Delivery without Einhell battery hose reel
- For cordless hose reel GE-HR 18/30-1 Li, GE-HR 18/30-1 WH Li