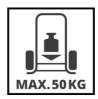

## hose & transport trolley

Item No.: 4173772

Ident No.: 21013

Bar Code: 4006825674231

The Original Einhell hose and transport cart is compatible with the Einhell cordless hose reel GE-HR 18/30 Li, GE-HR 18/30-1, GE-HR 18/30 WH Li and GE-HR 18/30-1 WH. A wall-mounted hose reel can be easily converted into a hose cart with no tools required. With a large cargo surface of 28 x 34 cm and a maximum load capacity of 50 kg, the trolley finds many uses, such as transporting potted plants or beverage crates. A 75-litre garden waste bag, which attaches to the trolley with a hook-and-loop fastener, is included. The trolley comes with two ground stakes which can be used to anchor it on the lawn. The supplied 1.5 m-long 12,5 mm (1/2") extension hose increases the possible range of use.

## **Features & Benefits**

- Original Einhell Hose and Transport Trolley
- Suitable: Cordless hose reel GE-HR 18/30 Li, GE-HR 18/30 WH Li
- Tool-free insertion of the hose reel for mobile use
- Large wheels (Ø 170 mm) made of high-quality plastic
- Wide support surface (28 x 34 cm) for variable use
- Also for transporting e.g. potted plants or beverage crates
- Maximum load of 50 kg
- Incl. 2x ground spikes to fix the trolley in the lawn
- Incl. 1.5 m extension hose 12,5 mm (1/2") with double nipple
- Incl. 75 L garden waste bag
- Delivery without Einhell battery hose reel
- For cordless hose reel GE-HR 18/30-1 Li, GE-HR 18/30-1 WH Li