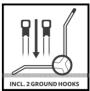

## hose & transport trolley

Item No.: 4173772

Ident No.: 21013

Bar Code: 4006825674231

The Original Einhell hose and transport cart is compatible with the Einhell cordless hose reel GE-HR 18/30 Li, GE-HR 18/30-1, GE-HR 18/30 WH Li and GE-HR 18/30-1 WH. A wall-mounted hose reel can be easily converted into a hose cart with no tools required. With a large cargo surface of 28 x 34 cm and a maximum load capacity of 50 kg, the trolley finds many uses, such as transporting potted plants or beverage crates. A 75-litre garden waste bag, which attaches to the trolley with a hook-and-loop fastener, is included. The trolley comes with two ground stakes which can be used to anchor it on the lawn. The supplied 1.5 m-long 12,5 mm (1/2") extension hose increases the possible range of use.

## **Features & Benefits**

- Original Einhell Hose and Transport Trolley
- Suitable: Cordless hose reel GE-HR 18/30 Li, GE-HR 18/30 WH Li
- Tool-free insertion of the hose reel for mobile use
- Large wheels (Ø 170 mm) made of high-quality plastic
- Wide support surface (28 x 34 cm) for variable use
- Also for transporting e.g. potted plants or beverage crates
- Maximum load of 50 kg
- Incl. 2x ground spikes to fix the trolley in the lawn
- Incl. 1.5 m extension hose 12,5 mm (1/2") with double nipple
- Incl. 75 L garden waste bag
- Delivery without Einhell battery hose reel
- For cordless hose reel GE-HR 18/30-1 Li, GE-HR 18/30-1 WH Li