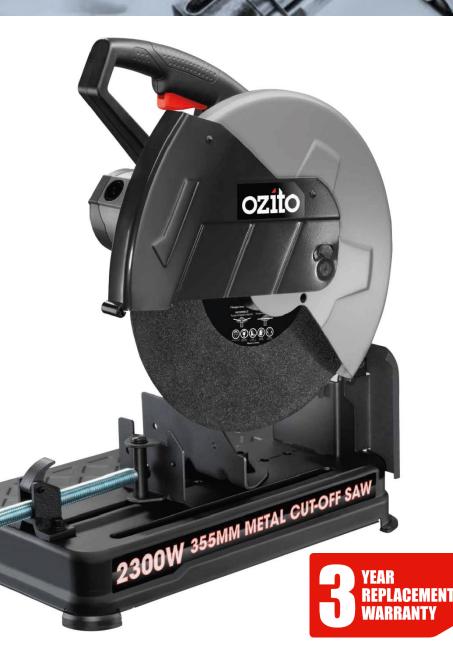

# **MCS-2355 METAL CUT-OFF SAW**

#### **FEATURES & BENEFITS**

Powerful 2300W Motor – Plenty of power for tough jobs Quick Release Vice – Fast workpiece clamping and removal Pivoting Fence – Allows angle cuts from 0° to 45°

#### SPECIFICATIONS

Input Power – 2300W No Load Speed – 4,400/min Cutting Disc Size – 355 x 3mm (14"- 1/8") Cutting Disc Bore – 25.4mm (1") Cutting Angle Capacity – 0-45° Left, 0-30° Right Max. Cutting Capacity – Round Steel 130mm – Square Steel 120mm