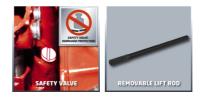

Bar Code: 4006825623451

The CC-TJ 2000 trolley jack is a stable and mobile hydraulic car jack with 2 tons of lifting force. With its up to 33 cm lifting height, versatile works can be executed quickly in workshops and garages. Thereby, the support plate and the lift rod grant a safer and easier lifting of the load. Damages caused by overload are prevented reliably due to the integrated safety valve. The two ball-bearing castors allow simple manoeuvring, and the car jack can simply be transported due to its practical handle.

## Features

- 2 ball bearing castors
- Integrated handle
- Support plate
- Removable lift rod
- Integrated safety valve against overloading