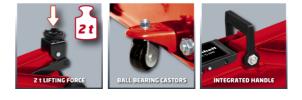

Bar Code: 4006825623451

The CC-TJ 2000 trolley jack is a stable and mobile hydraulic car jack with 2 tons of lifting force. With its up to 33 cm lifting height, versatile works can be executed quickly in workshops and garages. Thereby, the support plate and the lift rod grant a safer and easier lifting of the load. Damages caused by overload are prevented reliably due to the integrated safety valve. The two ball-bearing castors allow simple manoeuvring, and the car jack can simply be transported due to its practical handle.

## Features

- 2 ball bearing castors
- Integrated handle
- Support plate
- Removable lift rod
- Integrated safety valve against overloading