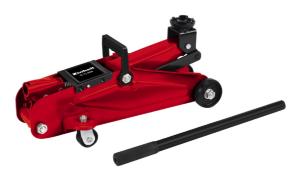

Bar Code: 4006825623451

The CC-TJ 2000 trolley jack is a stable and mobile hydraulic car jack with 2 tons of lifting force. With its up to 33 cm lifting height, versatile works can be executed quickly in workshops and garages. Thereby, the support plate and the lift rod grant a safer and easier lifting of the load. Damages caused by overload are prevented reliably due to the integrated safety valve. The two ball-bearing castors allow simple manoeuvring, and the car jack can simply be transported due to its practical handle.

## Features

- 2 ball bearing castors
- Integrated handle
- Support plate
- Removable lift rod
- Integrated safety valve against overloading