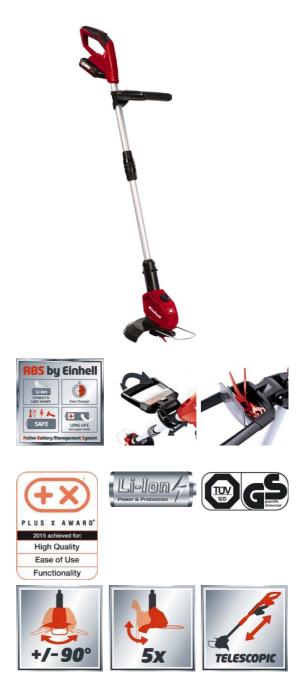

Ident No.: 11034

Bar Code: 4006825588248

The GE-CT 18 Li Kit cordless grass trimmer is a powerful tool which helps you keep your lawn looking immaculate in those places which cannot be reached by a lawn mover. With the new Power X-Change battery system from Einhell, the grass trimmer has an 18 V battery pack with 1.5 Ah for long work sessions where there is no connection to the power grid. Thanks to the battery capacity indicator with three LEDs you can check the current charge level at a glance.

### Features

- Battery system Power X-Change
- Battery charge level indicator with 3 LEDs
- Batteries can be used for other Power X-Change products
- System high-speed chargers included
- Infinitely adjustable second handle
- Telescopic long handle, infinitely adjustable
- Motor head rotateable +/- 90° for vertical surfac es + lawn edges
- Motor head can be tilted to 5 settings
- Flower guard
- Compartment for 20 blades integrated in second handle
- Incl. 20 plastic blades
- Soft grip