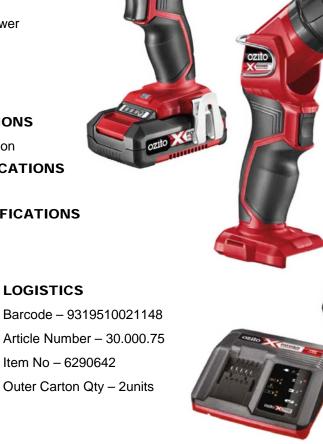

#### HAMMER DRILL SPECIFICATIONS

Chuck Size – 13mm Keyless No Load Speed – 0 - 350 / 0 - 1,250/min Impact Rate – 0 - 5,250 / 0 – 18,750bpm Max. Torque – 40Nm LED TORCH SPECIFICATIONS

Rotating Range - 90°

#### IMPACT DRIVER SPECIFICATIONS

Chuck Size – 6.35mm Quick Connect No Load Speed – 0 – 2,300/min Impact Rate – 0 – 2,900/min

Max Torque – 150Nm

### **BATTERIES SPECIFICATIONS** Battery Power - 18V 2.0Ah Li-Ion FAST CHARGER SPECIFICATIONS Charge Time – 2.0Ah 40min SMALL TOOL BAG SPECIFICATIONS Number of pockets – 7 Size – 340 x 225 x 235mm CONTENT LOGISTICS 1x Cordless Hammer Drill 1x Cordless Impact Driver 1x Cordless LED Torch 2x 18V 2.0Ah Batteries 1x 18V Fast Charger 1x Small Tool Bag 1x Instruction Manual