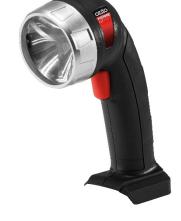

# 12V HOME LED TORCH

ZLTLS-012

Light up any dark area with this bright 12V LED Torch. This is a handy tool to have with you while you're camping or if you lose power at your home.

Featuring a sure grip handle for user comfort and a 1W LED that produces up to 80 lumen.

## **FEATURES & BENEFITS**

80 Lumen LED - Perfect for lighting up a path or dark area

Rotating Head - Adjust the angle to shine light in the desired direction

#### **SPECIFICATIONS**

Input - 12V

LED - 1W

Lumen - 80

Weight - 0.2kg