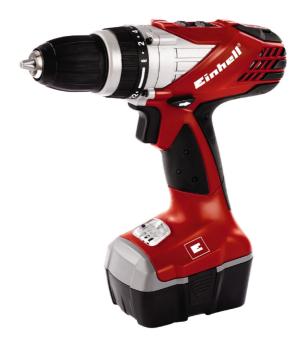

RT-CD 14,4/1

Cordless Drill

Item No.: 4513215

Ident No.: 11023

Bar Code: 4006825573961

The RT-CD 14.4/1 cordless drill is a high-quality, high-performance tool for the highest demands on power-sapping drilling and screwdriving jobs everywhere in the home, workshop and garage. Good power transmission is assured by the high-power and high-torque Johnson motor and a robust two-speed metal gearing with reversing facility. A parallel guide enables exact drilling vertically to the drilling surface.

## **Features**

- 2-speed gearing for powerful drilling and screwdriving
- Powerful Johnson motor for high torque
- Robust metal gearing
- 1-hour high-speed battery charger
- Single-sleeve chuck
- Automatic spindle lock
- Quick stop
- Precision electronic speed control
- Torque selector
- Reverse facility
- Indicator for clockwise/counter-clockwise
- Battery capacity indicator
- LED light
- Parallel guide for straight drilling
- Soft grip
- Incl. 2nd rechargeable battery
- Transport and storage case

## **Technical Data**

- Accumulator 14.4 V | 1500 mAh | NiCd

Charging timeNumber of gears2

- Idle speed (gear 1) 0-310 min^-1
- Idle speed (gear 2) 0-1300 min^-1
- Max. torque hard 36 Nm

- Max. torque hard- Number of torque steps24 settings

- Drill chuck 10 mm | single sleeve

- Number of accumulators 2 Pieces