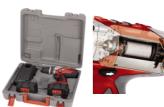

## **Features**

- 2-speed gearing for powerful drilling and screwdriving
- Powerful Johnson motor for high torque
- Robust metal gearing
- 1-hour high-speed battery charger
- Single-sleeve chuck
- Automatic spindle lock
- Quick stop
- Precision electronic speed control
- Torque selector
- Reverse facility
- Indicator for clockwise/counter-clockwise
- Battery capacity indicator
- LED light
- Parallel guide for straight drilling
- Soft grip
- Incl. 2nd rechargeable battery
- Transport and storage case