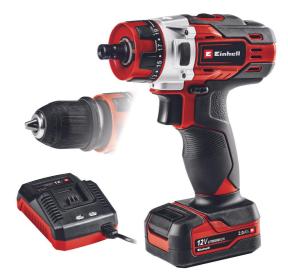

**Cordless Drill** 

TE-CD 12/1 X-Li (1x2,0Ah)

Item No.: 4513592

Ident No.: 21031

Bar Code: 4006825628685

The Einhell TE-CD 12/1 X-Li cordless drill makes it possible: Screwdriving and powerful drilling in the home, workshed & garage. The drill is always ready for use & quickly charged up thanks to the high-performance li-ion technology, all without any self-discharge of the battery. For working with precision there is electronic speed control. The LED lighting lights up dark areas for an optimum view. For user-friendly handling it has an ergonomic design & Softgrip. Maximum flexibility is provided by the removable 10 mm drill chuck & the 2-speed gearing for powerful screwdriving and drilling. The charger has the 2.0 Ah battery charged up & ready for use in 45 min.

## Features & Benefits

- Always Ready-for-use due to Li-ion technology without discharging
- Removable drill chuck ensures maximum flexibility when working
- 2-speed gearing for powerful drilling and screwing
- Speed electronics for material and application suitable working
- LED lighting for optimum operation in dark areas
- Extremely easy to work with due to ergonomic design and Softgrip
- Incl. 45min charger and 1x 2.0 Ah battery