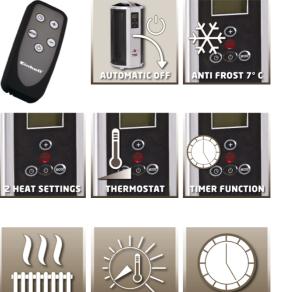

## **Features & Benefits**

- High-quality MICA heating element
- Maximum Heating output power 2000 W
- Electronic thermostat (5-38°)
- Design housing
- LCD display
- Electronic Timer (24 h)
- On and Off-programmable
- Antifreeze function
- Protection against tipping (switches the tipping device off)
- Integrated handle
- Fan
- Remote control
- Power switch
- Unit dimension 28x29x56 cm

L000/2000 WATT

THERMOSTAT

TIMER FUNCTION

Illustrations can contain accessories, which are not included in standard extent of delivery Illustration similar (in design), production-wise modifications reserver GS mark belongs to the product itself only, excluded accessory Generated at: 17.01.2018 16:2' Page '