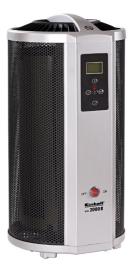

**Wave Heater** 

WW 2000 R

Item No.: 2338440

Ident No.: 11014

Bar Code: 4006825606515

The thermal wave heater WW 2000 R is a reliable heater for all rooms without central heating. The high-quality Mica heating element produces a pleasant feeling of warmth, without overheating the room air. Thanks to the electronic thermostat and the frost guard function, the desired temperature can be adjusted quickly and individually from 5-38° with a maximum heating power of up to 2,000 Watt. The respective operating state cannot only be read from the clearly visible LCD display, but it can also easily be preselected up to 24h by means of the integrated clock timer. The additional fan enables thereby an even distribution of the warm air, also in larger rooms. This product is only suitable for well insulated spaces or occasional use.

## **Features & Benefits**

- High-quality MICA heating element
- Maximum Heating output power 2000 W
- Electronic thermostat (5-38°)
- Design housing
- LCD display
- Electronic Timer (24 h)
- On and Off-programmable
- Antifreeze function
- Protection against tipping (switches the tipping device off)
- Integrated handle
- Fan
- Remote control
- Power switch
- Unit dimension 28x29x56 cm