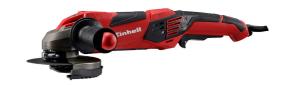

**Angle Grinder** 

**TE-AG 125 CE** 

Item No.: 4430860

Ident No.: 21074

Bar Code: 4006825577228

The angle grinder TE AG 125 CE is a high-quality, powerful tool for experts with exacting demands, whose strong points are demonstrated to the full on a broad spectrum of cutting, grinding and roughing jobs everywhere in the home, workshop and garage. Its constant electronic system enables the angle grinder to maintain its speed at a constant level even when loaded. Its wheel guard with quick-adjust facility can be adapted with just a twist of the hand to any task, while the spindle stop permits easy and speedy tool change.

## **Features & Benefits**

- Constant electronic for consistent performance even under stress
- LED status indicator for increased safety
- Flat metal gear head for flexible working
- Slimline design with ergonomic soft grip
- Disk guard with quick adjust
- Additional handle can be fitted in 3 positions
- Spindle lock for easy and comfortable tool change
- Cable clip for fixing the wound-up cable
- Face spanner in additional handle
- Cutting disk not included