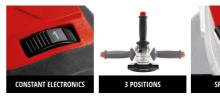

**Angle Grinder** 

**TE-AG 125 CE** 

Item No.: 4430860

Ident No.: 21074

Bar Code: 4006825577228

The angle grinder TE AG 125 CE is a high-quality, powerful tool for experts with exacting demands, whose strong points are demonstrated to the full on a broad spectrum of cutting, grinding and roughing jobs everywhere in the home, workshop and garage. Its constant electronic system enables the angle grinder to maintain its speed at a constant level even when loaded. Its wheel guard with quick-adjust facility can be adapted with just a twist of the hand to any task, while the spindle stop permits easy and speedy tool change.

## **Features & Benefits**

- Constant electronic for consistent performance even under stress
- LED status indicator for increased safety
- Flat metal gear head for flexible working
- Slimline design with ergonomic soft grip
- Disk guard with quick adjust
- Additional handle can be fitted in 3 positions
- Spindle lock for easy and comfortable tool change
- Cable clip for fixing the wound-up cable
- Face spanner in additional handle
- Cutting disk not included