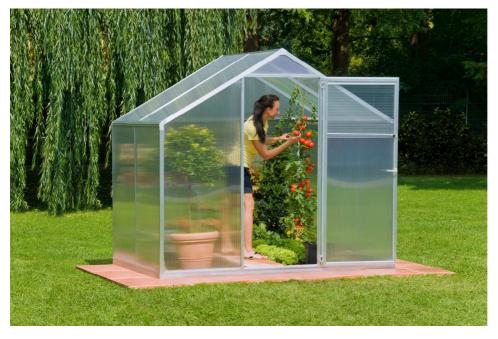

## **Aluminium Green House Starline II**

Art.-No.: 36.513.18

Bar code: 4006825573459

Sales unit: 1 pc

Due to the fact that the green house (2-panels – single door) was statical proper calculated aluminium profiles, you don't need any crosswise installing wind bonds. The individual parts which must be installed are limited to a minimum. A patent-registered connecting system, fixed connection points and the pre-assembled door window reduce the assembling time significant. Heat insulating, full-page from aluminium profiles bordered 4 mm sheets made of polycarbonate offers an optimal climate in the green house.

## Technical data:

Dimensions L x B: 153.3 x 234.4 cm Eaves height: 134 cm Ridge height: 201.7 cm Door height (clearance): 173.9 cm Door breadth (inner width): 73.8 cm Floor space approx.: 3.59 m<sup>2</sup> Room volume:  $6.0 \, \text{m}^3$ Panels: Thickness sheets: 4 mm Net weight: 26.4 kg Gross weight: 37.9 kg