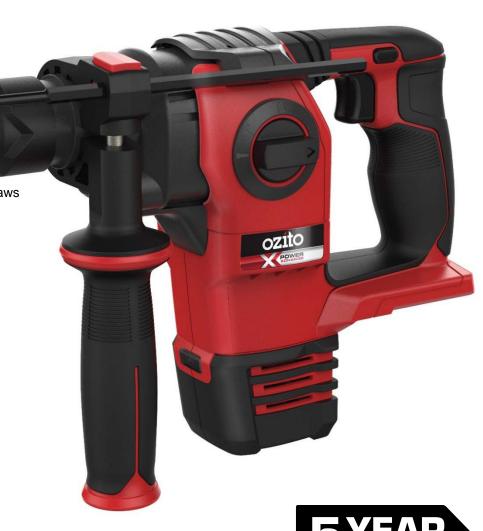

## PXBRHS-200 BRUSHLESS ROTARY HAMMER SKIN

#### **FEATURES & BENEFITS**

SDS+ Chuck – Allows for quick and easy bit changes

**2 Joule Impact Rate** – For hammer drilling into tougher materials

**4 Mode Selector** – Easily switch between drilling, hammer drilling and chiselling with fixed or free rotation chiselling with the mode selector switch on the side

#### **SPECIFICATIONS**

Power - 18V

No Load Speed - 0-1,200/min

Impact Power - 2.2J

Impact Rate – 0-5,500bpm

Chuck Type - SDS+

Drilling Capacities – 30mm (Timber)

20mm (Masonry)