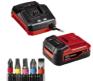

## Available as special accessories

Bit-Set, 23-teilig Cordless Drill Accessory Item No.: 4258073 Bar Code: 4006825573268

Power Charger 12V Power Tools Accessory Item No.: 4512078 Bar Code: 4006825635621 Einhell Accessory