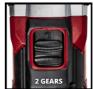

## Features & Benefits

- Always Ready-for-use due to Li-ion technology without discharging
- 2-speed gearing for powerful drilling and screwing
- Speed electronics for material and application suitable working
- LED lighting for optimum operation in dark areas
- Extremely easy to work with due to ergonomic design and Softgrip
- Robust metal gearing for maximum durability
- Incl. 45min charger and 1x 2,0 Ah battery
- Supplied in practical storage carton with magnetic lock

## **Technical Data**

- Accumulator 12 V | 2 Ah | Li-Ion

45min - Charging time

- Number of gears

- Idle speed (gear 1) 0-400 min^-1 - Idle speed (gear 2) 0-1400 min^-1

30 Nm - Max. torque hard - Number of torque steps 20 settings