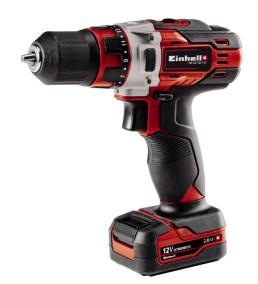

**Cordless Drill** 

TE-CD 12/1 Li (1x2,0Ah)

Item No.: 4513590

Ident No.: 11017

Bar Code: 4006825626483

The Einhell TE-CD 12/1 Li (1x2.0 Ah) cordless drill/screwdriver makes it possible: Two tools in one for finely adjustable screwdriving and powerful drilling. This is ensured by the high-performance 2-speed gearing. A high-speed charger for the battery without self-discharge is also included, so the battery can be charged up ready for use in 45 minutes. The robust metal gearing is designed for maximum durability. For working with precision there is electronic speed control with 20 settings. The LED lighting provides optimum illumination even for dark corners. For user-friendly handling the cordless drill/screwdriver has an ergonomic design and Softgrip. A high-speed charger & rechargeable battery are also included. Supplied in a storage box.

## Features & Benefits

- Always Ready-for-use due to Li-ion technology without discharging
- 2-speed gearing for powerful drilling and screwing
- Speed electronics for material and application suitable working
- LED lighting for optimum operation in dark areas
- Extremely easy to work with due to ergonomic design and Softgrip
- Robust metal gearing for maximum durability
- Incl. 45min charger and 1x 2,0 Ah battery
- Supplied in practical storage carton with magnetic lock

## **Technical Data**

- Accumulator 12 V | 2 Ah | Li-Ion

45min - Charging time

- Number of gears

- Idle speed (gear 1) 0-400 min^-1 - Idle speed (gear 2) 0-1400 min^-1

30 Nm - Max. torque hard - Number of torque steps 20 settings

- Drill chuck 10 mm | single sleeve

- Number of accumulators 1 Pieces