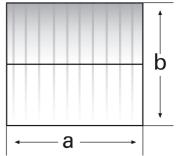

## **Technical data:**

- Dimension without overhang (a x b):151 x 151 cm

Overhang: 37 mm
Side height: 178 cm
Ridging height (c): 193 cm
Door height (clearance): 172.5 cm
Door breadth (inner width): 75 cm
Floor space (without overhang): 2.28 m²