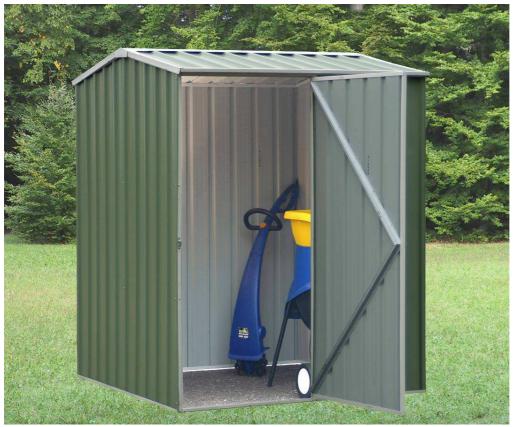

## Metal House M 151151

Art.-No.: 37.111.00

Bar code: 4006825371406

Sales unit: 1 pc

The Einhell Metal House is made of a special coated steel sheet, which gets its definite color by a powder varnishing procedure during a 3-phase varnishing process.

Due to the worldwide patented SNAPTITE connection assembly system, no riveted joint is needed and the number of bolted connections is reduced by 2/3, compared with conventional bolting systems.

Instead of screwing the single wall elements onto the baseboard, the molded wall elements are simply put and snapped into the SNAPTITE baseboard. Additionally the metal house has to be fixed on the ground at several places. (Fixing material not included).

## **Features:**

- Molded, 0.35 mm strong COLORBOND® powder varnished steel sheet
- Color of the side walls "Mist Green"
- Worldwide patented SNAPTITE connection assembly system
- Wide single wing-door with lockable bar (padlock not included)
- Overall corner profiles