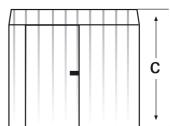

## **Technical data:**

- Dimension without overhang (a x b):151 x 151 cm

Overhang: 37 mm
Side height: 178 cm
Ridging height (c): 193 cm
Door height (clearance): 172.5 cm
Door breadth (inner width): 75 cm
Floor space (without overhang): 2.28 m²