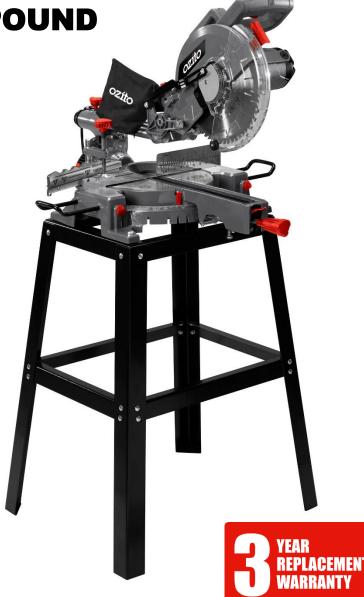

**SCMS-10STAND 254MM SLIDING COMPOUND** 

**MITRE SAW AND STAND** 

## **FEATURES & BENEFITS**

Work Stand Included – Provides stable and comfortable working height

Bevel 0° to 45° Left and Sliding Action – Allows a wide range of bevel and mitre cuts

Powerful 1900W Motor – Ample power for excellent cutting performance

## **CONTENT**

1x Sliding Compound Mitre Saw

1x 48TCT Saw Blade

1x Dust Collection Bag

1x Material Clamp

2x Material Support Bars

1x Hex Key

1x Work Stand