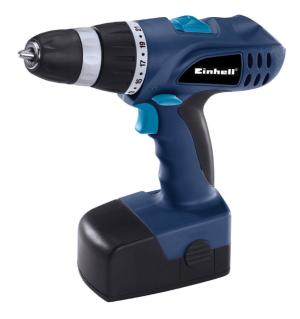

#### **BT-CD 18 1h**

Cordless Drill

Item No.: 4513310

Ident No.: 11020

Bar Code: 4006825538267

The BT-CD 18 1h cordless drill/screwdriver is a high-quality, extremely versatile tool for high demands on a broad spectrum of drilling and screwdriving jobs everywhere in the home, workshop and garage. Excellent power parameters are assured by the powerful, high-torque motor and a robust two-speed metal gearing with reversing facility.

### **Features**

- 1-hour battery charger
- 2-speed gearing
- Quick stop
- Electronic speed control
- Quick-change drill chuck
- Torque selector
- Reverse facility
- Complete with 2nd rechargeable battery
- Transport and storage case