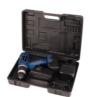

### **Features**

- 1-hour battery charger
- 2-speed gearing
- Quick stop
- Electronic speed control
- Quick-change drill chuck
- Torque selector
- Reverse facility
- Complete with 2nd rechargeable battery
- Transport and storage case