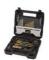

# Available as special accessories

Bit-Set, 23-teilig Cordless Drill Accessory Item No.: 4258073 BarCode:4006825573268 Einhell Grey

Drill and bit set, 70 pes Power Tools Accessory Item No.: 4258085 BarCode:4006825563610 Einhell Grey