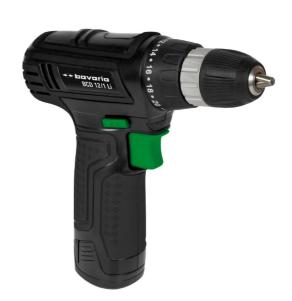

#### **BCD 12/1 Li**

Cordless Drill

Item No.: 4512540

Ident No.: 11015

Bar Code: 4006825607475

#### **Features**

- Quick Stop
- Reverse facility
- Quick release chuck
- 20 + 1 torque ajustment
- Li-Ion battery

### **Technical Data**

- Charging time 3-5h- Number of gears 1

Idle speed (gear 1) 0-710 min^-1
Max. torque hard 20 Nm
Number of torque steps 21 settings

Accumulator
Drill chuck
12 V | 1300 mAh | Li-lon
10 mm | double sleeve