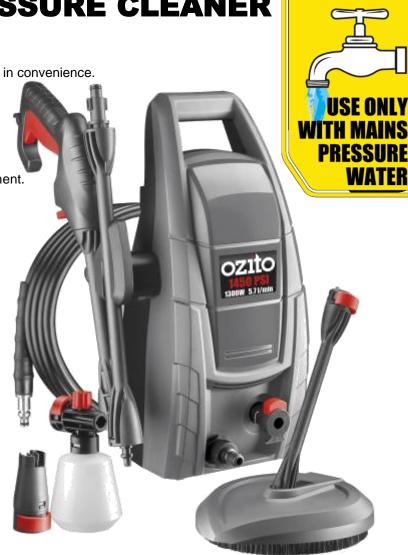

### **FEATURES & BENEFITS**

Quick Connect System: Allowing you to seamlessly transition between attachments for the ultimate in convenience.

Deck & Patio Head: Controlled cleaning on even surfaces.

**On-Board Storage:** Allows easy transport from one job to the next around the home.

Adjustable Spray Nozzle: Provides selectable spray patterns.

Ideal For: Removing dirt from vehicles, boats, driveways, garden paths, terraces and garden equipment.

### STANDARD EQUIPMENT

x High Pressure Cleaner
x 3m High Pressure Hose
x Deck & Patio Cleaner
x Adjustable Spray Nozzle
x Detergent Spray Bottle
x Gun & Lance
x Instruction Manual