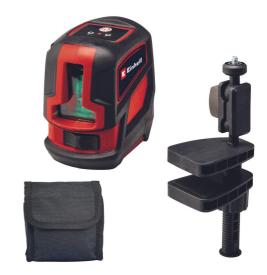

**Cross Laser Level** 

TC-LL 2 G

Item No.: 2270109

Ident No.: 21013

Bar Code: 4006825673630

The Einhell TC-LL 2 G cross line laser is an ideal tool with a range of maximum 16 m. The green laser lines are generated by diodes with 510 - 530 nm and correspond to laser class II. The accuracy is 0.5 mm/m. The device projects not only horizontal but also vertical laser lines. These can be switched individually. The laser is equipped with a digital spirit level with which the device can be perfectly aligned horizontally and is equipped with a 1/4" tripod thread. The scope of delivery includes a universal clamp and a pouch. Not included: 2x AA batteries.

## **Features & Benefits**

- Cross line laser of laser class II with maximum 16 m working range
- Projection of a horizontal and/or vertical laser line
- Green laser line for better visibility
- Self-levelling for fast projection of the laser cross
- Integrated digital spirit level
- Equipped with 1/4" tripod thread
- Including practical storage pouch
- Including universal clamp for comfortable and flexible working
- 2x 1.5 V AA battery necessary (not included in scope of delivery)