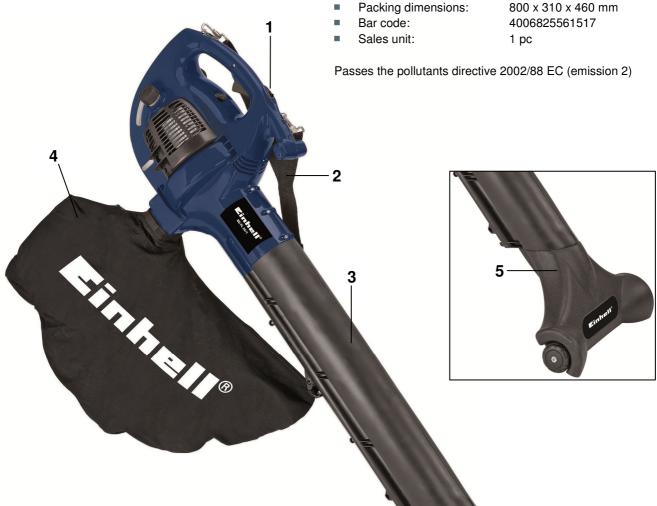

## **Features**

- On/ Off switch (1)
- Carrying belt (2)
- Large suction pipe (3)
- Collection bin 55 I (4)
- Reverse switch suction / blow
- Removable suction nozzle with 2 castors (5)
- Lockable throttle lever
- Full crank shaft