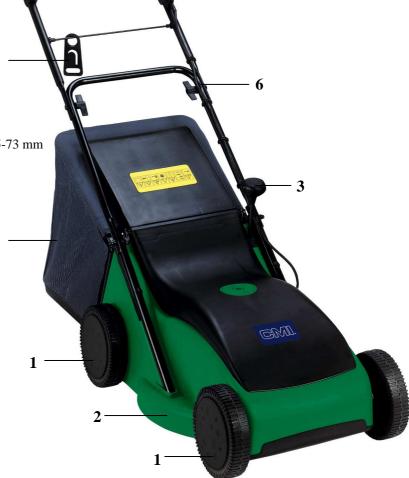

## **Features:**

- Grass protecting large wheels (1)
- Precise cutting due to the hardened wing knives
- Motor breake is standard
- Housing made of impact resistant, high quality plastics (2)
- Central continuously adjustment of cutting height from 25 to 73 mm (3)

Grass collection bin made of excellent nylon tissue and plastic dragging protection (4)

- Rear discharge with high filling rate of the grass collection bin

- Dead man's safety switch (5)

- Folding guide rails (6) for easy transportation and space-saving storage

- Cable strain relief (7)