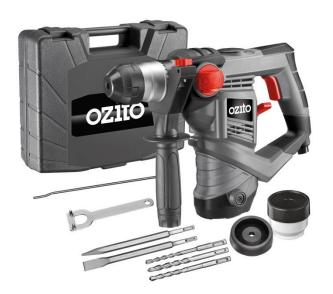

#### CONTENT

1x Side Handle

1x 250mm Flat Chisel

1x Depth Rod

1x 250mm Pointed Chisel

1x Side Handle

1x Pin Spanner

1x 8x150mm Drill Bit

1x Dust Cover

1x 10x150mm Drill Bit

1x Kitbox

1x 12x150mm Drill Bit

1x Instruction Manual