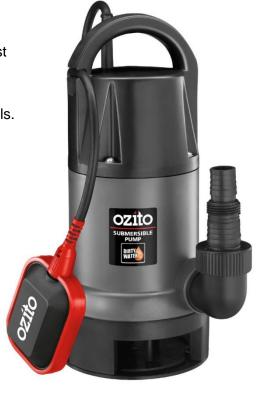

# **PSDW-750 750W SUBMERSIBLE DIRTY WATER PUMP**

### **FEATURES & BENEFITS**

**Powerful 750W Motor:** This powerful motor enables the pump to create a maximum head of 8m whilst being submerged.

**8m Immersion Depth:** The pump can be fully submerged up to a depth of 8m for efficient water removal. This feature is ideal for draining flooded areas and water removal of rainwater tanks and pools.

**Thermal Overload:** This feature enables the pump to automatically shut off when operating temperatures are exceedingly high, which provides protection for the internal components.

Pump Type; Efficient centrifugal pump to deliver consistent flow.

### **SPECIFICATIONS**

Power 750W

Max. Flow Rate 15,000L/h

Max. Head 8m

Max. Immersion 8m

Outlet Ø47mm

Min. Suction Depth 50mm

Max Particle Size Ø35mm

Water Temp 1° C - 35° C

Weight 5.2kg