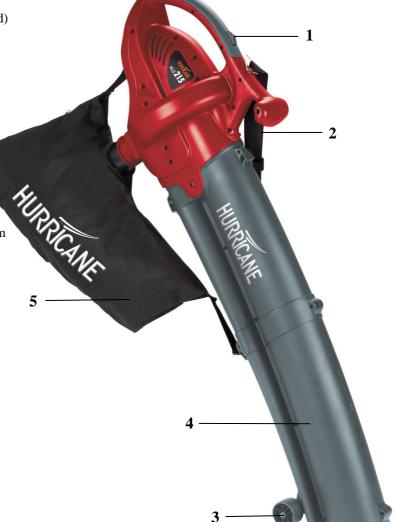

## **Features:**

ON/OFF switch (1)

Adjustable carrying belt (2)

Selector switch suction/blow (not illustrated)

2 castors (3)

Large suction tube in two parts (4)

Collection bag approx. 45 l (5)