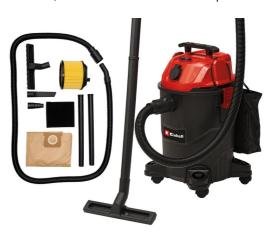

#### TC-VC 1825 A

ltem No.: 2342485

Ident No.: 21013

Bar Code: 4006825674828

The Einhell wet/dry vacuum cleaner TC-VC 1825 A is a 1,250-watt helper for thorough cleaning. It has a robust plastic container with a capacity of 25 litres and is equipped with practical quick-release closures that make it easier to empty the container. Thanks to its four swivel castors and carrying handle, the teat is easy to transport. In addition, it has an automatic device socket to which power tools up to 2,200 watts can be connected. The delivery includes a 2.5 m suction hose, a combi nozzle with rollers for carpets and smooth floors, a crevice nozzle and a foam and pleated filter.

### **Features & Benefits**

- Automatic device power socket for connecting power tools
- Lightweight, shockproof 25 litre plastic container
- Blowing connection for blowing out hard-to-reach areas
- Carrying handle and four swivel castors for easy transport
- Cable winding on the handle incl. fixing clip
- 2.5 m plastic suction hose with 36 mm internal diameter
- 2-piece plastic pipe
- Incl. crevice nozzle and combi nozzle for carpets and hard floor surfaces
- Accessories bag for clean storage and working
- Practical winding of the hose with rubber fastening
- Incl. pleated filter, foam filter and dirt collection sack