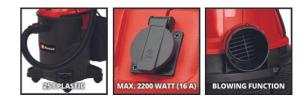

### **Features & Benefits**

- Automatic device power socket for connecting power tools
- Lightweight, shockproof 25 litre plastic container
- Blowing connection for blowing out hard-to-reach areas
- Carrying handle and four swivel castors for easy transport
- Cable winding on the handle incl. fixing clip
- 2.5 m plastic suction hose with 36 mm internal diameter
- 2-piece plastic pipe
- Incl. crevice nozzle and combi nozzle for carpets and hard floor surfaces
- Accessories bag for clean storage and working
- Practical winding of the hose with rubber fastening
- Incl. pleated filter, foam filter and dirt collection sack

# **Technical Data**

| - Mains supply               | 220-240 V   50/60 Hz |
|------------------------------|----------------------|
| - Power                      | 1250 W               |
| - Suction power max.         | 180 mbar             |
| - Vessel capacity            | 25 L                 |
| - Suction hose length        | 250 cm               |
| - Suction hose diameter      | 36 mm                |
| - Power cord length          | 300 cm               |
| - Max. power of socket 230 V | 2200 W               |
| - Sound pressure level Lpa   | 78 dB (A)            |
|                              |                      |