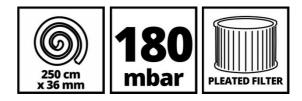

# **Technical Data**

| - Mains supply               | 220-240 V   50/60 Hz |
|------------------------------|----------------------|
| - Power                      | 1250 W               |
| - Suction power max.         | 180 mbar             |
| - Vessel capacity            | 25 L                 |
| - Suction hose length        | 250 cm               |
| - Suction hose diameter      | 36 mm                |
| - Power cord length          | 300 cm               |
| - Max. power of socket 230 V | 2200 W               |
| - Sound pressure level Lpa   | 78 dB (A)            |
|                              |                      |