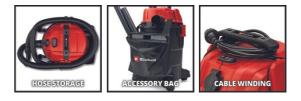

### **Features & Benefits**

- Automatic device power socket for connecting power tools
- Lightweight, shockproof 25 litre plastic container
- Blowing connection for blowing out hard-to-reach areas
- Carrying handle and four swivel castors for easy transport
- Cable winding on the handle incl. fixing clip
- 2.5 m plastic suction hose with 36 mm internal diameter
- 2-piece plastic pipe
- Incl. crevice nozzle and combi nozzle for carpets and hard floor surfaces
- Accessories bag for clean storage and working
- Practical winding of the hose with rubber fastening
- Incl. pleated filter, foam filter and dirt collection sack