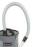

Wet/Dry Vacuum Cleaner (elect)

#### TC-VC 1825 A

ltem No.: 2342485

Ident No.: 21013

Bar Code: 4006825674828

The Einhell wet/dry vacuum cleaner TC-VC 1825 A is a 1,250-watt helper for thorough cleaning. It has a robust plastic container with a capacity of 25 litres and is equipped with practical quick-release closures that make it easier to empty the container. Thanks to its four swivel castors and carrying handle, the teat is easy to transport. In addition, it has an automatic device socket to which power tools up to 2,200 watts can be connected. The delivery includes a 2.5 m suction hose, a combi nozzle with rollers for carpets and smooth floors, a crevice nozzle and a foam and pleated filter.

### **Features & Benefits**

- Automatic device power socket for connecting power tools
- Lightweight, shockproof 25 litre plastic container
- Blowing connection for blowing out hard-to-reach areas
- Carrying handle and four swivel castors for easy transport
- Cable winding on the handle incl. fixing clip
- 2.5 m plastic suction hose with 36 mm internal diameter
- 2-piece plastic pipe
- Incl. crevice nozzle and combi nozzle for carpets and hard floor surfaces
- Accessories bag for clean storage and working
- Practical winding of the hose with rubber fastening
- Incl. pleated filter, foam filter and dirt collection sack