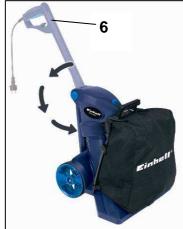

## **Features**

- On/Off switch (1)
- Collection bin approx. 45 I (2)
- Width suction nozzle (3)
- Four castors (4)
- Switch suction / blow (5)
- foldable handle (6)