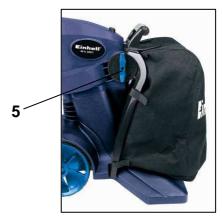

## **Features**

- On/Off switch (1)
- Collection bin approx. 45 I (2)
- Width suction nozzle (3)
- Four castors (4)
- Switch suction / blow (5)
- foldable handle (6)