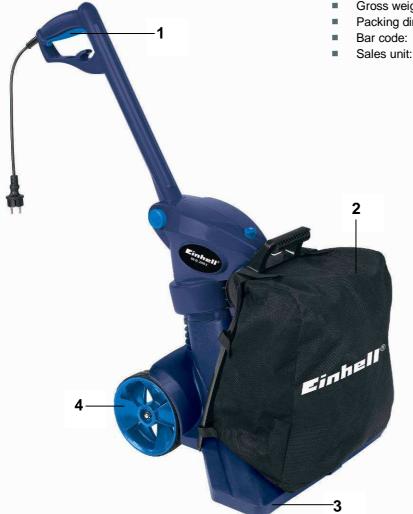

## **Features**

- On/Off switch (1)
- Collection bin approx. 45 I (2)
- Width suction nozzle (3)
- Four castors (4)
- Switch suction / blow (5)
- foldable handle (6)