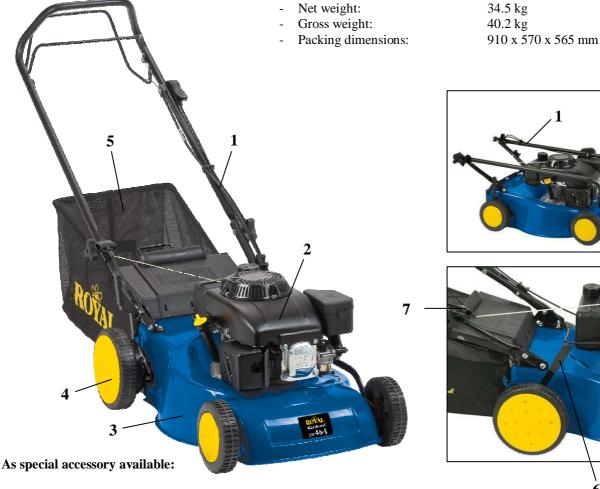

## **Features:**

- Ergonomically, fold-away guidance bar (1)

- 1 cylinder, 4-stroke motor (2)

- shapely, backed-enable sheet steel housing (3) -

- driven rear wheel drive (4)

- hard-wearing textile grass collection bin with large volume (5)

- central cutting height settings (6)

- starting linkage on the guidance bar (7)

- Full crank shaft