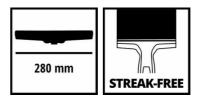

### Spare nozzle 280 mm wide

ltem No.: 3437104

Ident No.: 21013

Bar Code: 4006825679458

The Original Einhell spare nozzle set is a practical accessory for the Einhell BRILLIANTO cordless window cleaner. The 280 mm-long suction nozzle is suitable for both large window fronts and smaller glass surfaces, such as in the car. The single-piece squeegee lip ensures perfect cleaning results and streak-free windows and mirrors. The suction nozzle can be quickly and easily installed on the Einhell BRILLIANTO cordless window cleaner. The nozzle snaps into place with a "click" when it is attached and can be easily changed at the touch of a button.

## **Features & Benefits**

- Spare nozzle for BRILLIANTO cordless window cleaner
- Single-piece silicone squeegee lip for streak-free windows
- Simple, quick nozzle exchange
- 280 mm wide suction nozzle for universal application