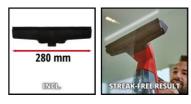

### Spare nozzle 280 mm wide

ltem No.: 3437104

Ident No.: 21013

Bar Code: 4006825679458

The Original Einhell spare nozzle set is a practical accessory for the Einhell BRILLIANTO cordless window cleaner. The 280 mm-long suction nozzle is suitable for both large window fronts and smaller glass surfaces, such as in the car. The single-piece squeegee lip ensures perfect cleaning results and streak-free windows and mirrors. The suction nozzle can be quickly and easily installed on the Einhell BRILLIANTO cordless window cleaner. The nozzle snaps into place with a "click" when it is attached and can be easily changed at the touch of a button.

## **Features & Benefits**

- Spare nozzle for BRILLIANTO cordless window cleaner
- Single-piece silicone squeegee lip for streak-free windows
- Simple, quick nozzle exchange
- 280 mm wide suction nozzle for universal application