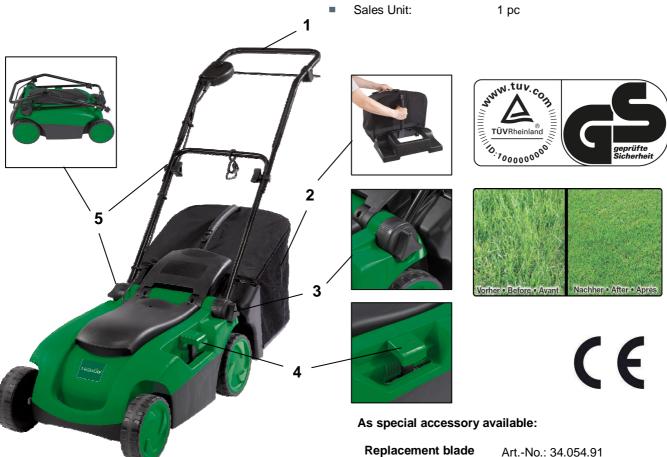

## **Features**

- Ergonomically designed guide handle for fatigue-free Operation (1)
- Large and foldable collection bin (63 litre) to empty easily (2)
- Long handle with 4 tilt settings adapts to users of all Heights (3)
- 10-steps central cutting height adjustment 25 up to 75 mm (4)
- Double folding handle for storage in very limited spaces (5)
- Powerful induction motor with high torque
- Perfect aerodynamics thanks to twin shell design - perfect ejection of cuttings

## **Technical Data**

230 V ~ 50 Hz Mains: Power: 1,700 Watts Cutting height settings: 10-steps 25-75 mm

Cutting width: 42 cm Collection bin volume: 63 Litre Wheels front: Ø 188 mm Wheels rear: Ø 200 mm Product weight: 25.3 kg