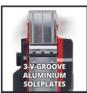

## **Features & Benefits**

- Powerful hand planer with high cutting depth
- Large cutter block for optimum planing results
- Two-sided selectable chip ejection for flexible working
- Solid aluminium foot plates for flat work results
- Base plate with 3 V-grooves for easy chamfering of edges
- Simple, visible adjustment of the chip depth
- Protection of workpiece and planing knife thanks to automatic par
- Rip fence for straight and precise planing work
- Folding depth stop for easy production of heels
- Suction adapter for connecting Einhell wet-dry vacuums
- Ergonomic handle for fatigue-free work
- Comfortable and safe handling thanks to softgrip
- Incl. 2x long-life TCT planing knives (reversible knives)