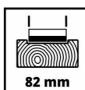

**Planer** 

**TE-PL 920** 

Item No.: 4345325

Ident No.: 21013

Bar Code: 4006825673029

The Einhell Electric Planer TE-PL 920 is a high-performance hand planer for applications up to 3.5 millimeters cutting depth. It features a large blade shaft, 920 watts of power, and a maximum planing width of 82 mm, ensuring optimal planing results. The chip ejection can be set on either side, and the included dust extraction adapter with a 36 mm diameter can be attached, compatible with all suitable Einhell wet/dry vacuums. With a fold depth of 18 mm and a folding depth stop, you can create straight and clean folds. The automatic parking shoe protects both the workpieces and the planer blades. The package includes a parallel guide and two durable TCT planer blades (reversible).

## **Technical Data**

- Mains supply
- Power
- Idle speed
- Planing width
- Chip depth
- Rebate depth
230 V | 50 Hz
5000 min^-1
82 mm
3.5 mm
18 mm