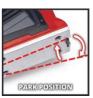

**Planer** 

**TE-PL 920** 

Item No.: 4345325

Ident No.: 21013

Bar Code: 4006825673029

The Einhell Electric Planer TE-PL 920 is a high-performance hand planer for applications up to 3.5 millimeters cutting depth. It features a large blade shaft, 920 watts of power, and a maximum planing width of 82 mm, ensuring optimal planing results. The chip ejection can be set on either side, and the included dust extraction adapter with a 36 mm diameter can be attached, compatible with all suitable Einhell wet/dry vacuums. With a fold depth of 18 mm and a folding depth stop, you can create straight and clean folds. The automatic parking shoe protects both the workpieces and the planer blades. The package includes a parallel guide and two durable TCT planer blades (reversible).

## **Features & Benefits**

- Powerful hand planer with high cutting depth
- Large cutter block for optimum planing results
- Two-sided selectable chip ejection for flexible working
- Solid aluminium foot plates for flat work results
- Base plate with 3 V-grooves for easy chamfering of edges
- Simple, visible adjustment of the chip depth
- Protection of workpiece and planing knife thanks to automatic par
- Rip fence for straight and precise planing work
- Folding depth stop for easy production of heels
- Suction adapter for connecting Einhell wet-dry vacuums
- Ergonomic handle for fatigue-free work
- Comfortable and safe handling thanks to softgrip
- Incl. 2x long-life TCT planing knives (reversible knives)