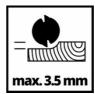

**Planer** 

**TE-PL 920** 

Item No.: 4345325

Ident No.: 21013

Bar Code: 4006825673029

The Einhell Electric Planer TE-PL 920 is a high-performance hand planer for applications up to 3.5 millimeters cutting depth. It features a large blade shaft, 920 watts of power, and a maximum planing width of 82 mm, ensuring optimal planing results. The chip ejection can be set on either side, and the included dust extraction adapter with a 36 mm diameter can be attached, compatible with all suitable Einhell wet/dry vacuums. With a fold depth of 18 mm and a folding depth stop, you can create straight and clean folds. The automatic parking shoe protects both the workpieces and the planer blades. The package includes a parallel guide and two durable TCT planer blades (reversible).

## **Technical Data**

- Mains supply
- Power
- Idle speed
- Planing width
- Chip depth
- Rebate depth
230 V | 50 Hz
5000 min^-1
82 mm
3.5 mm
18 mm