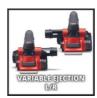

## **Features & Benefits**

- Powerful hand planer with high cutting depth
- Large cutter block for optimum planing results
- Two-sided selectable chip ejection for flexible working
- Solid aluminium foot plates for flat work results
- Base plate with 3 V-grooves for easy chamfering of edges
- Simple, visible adjustment of the chip depth
- Protection of workpiece and planing knife thanks to automatic par
- Rip fence for straight and precise planing work
- Folding depth stop for easy production of heels
- Suction adapter for connecting Einhell wet-dry vacuums
- Ergonomic handle for fatigue-free work
- Comfortable and safe handling thanks to softgrip
- Incl. 2x long-life TCT planing knives (reversible knives)