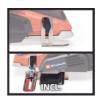

**Planer** 

**TE-PL 920** 

Item No.: 4345325

Ident No.: 21013

Bar Code: 4006825673029

The Einhell Electric Planer TE-PL 920 is a high-performance hand planer for applications up to 3.5 millimeters cutting depth. It features a large blade shaft, 920 watts of power, and a maximum planing width of 82 mm, ensuring optimal planing results. The chip ejection can be set on either side, and the included dust extraction adapter with a 36 mm diameter can be attached, compatible with all suitable Einhell wet/dry vacuums. With a fold depth of 18 mm and a folding depth stop, you can create straight and clean folds. The automatic parking shoe protects both the workpieces and the planer blades. The package includes a parallel guide and two durable TCT planer blades (reversible).

## **Features & Benefits**

- Powerful hand planer with high cutting depth
- Large cutter block for optimum planing results
- Two-sided selectable chip ejection for flexible working
- Solid aluminium foot plates for flat work results
- Base plate with 3 V-grooves for easy chamfering of edges
- Simple, visible adjustment of the chip depth
- Protection of workpiece and planing knife thanks to automatic par
- Rip fence for straight and precise planing work
- Folding depth stop for easy production of heels
- Suction adapter for connecting Einhell wet-dry vacuums
- Ergonomic handle for fatigue-free work
- Comfortable and safe handling thanks to softgrip
- Incl. 2x long-life TCT planing knives (reversible knives)