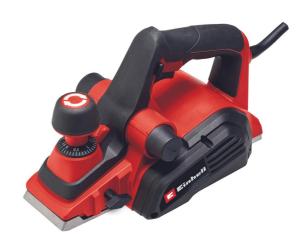

**Planer** 

**TE-PL 920** 

Item No.: 4345325

Ident No.: 21013

Bar Code: 4006825673029

The Einhell Electric Planer TE-PL 920 is a high-performance hand planer for applications up to 3.5 millimeters cutting depth. It features a large blade shaft, 920 watts of power, and a maximum planing width of 82 mm, ensuring optimal planing results. The chip ejection can be set on either side, and the included dust extraction adapter with a 36 mm diameter can be attached, compatible with all suitable Einhell wet/dry vacuums. With a fold depth of 18 mm and a folding depth stop, you can create straight and clean folds. The automatic parking shoe protects both the workpieces and the planer blades. The package includes a parallel guide and two durable TCT planer blades (reversible).

## **Features & Benefits**

- Powerful hand planer with high cutting depth
- Large cutter block for optimum planing results
- Two-sided selectable chip ejection for flexible working
- Solid aluminium foot plates for flat work results
- Base plate with 3 V-grooves for easy chamfering of edges
- Simple, visible adjustment of the chip depth
- Protection of workpiece and planing knife thanks to automatic par
- Rip fence for straight and precise planing work
- Folding depth stop for easy production of heels
- Suction adapter for connecting Einhell wet-dry vacuums
- Ergonomic handle for fatigue-free work
- Comfortable and safe handling thanks to softgrip
- Incl. 2x long-life TCT planing knives (reversible knives)