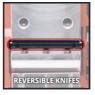

**Planer** 

**TE-PL 920** 

Item No.: 4345325

Ident No.: 21013

Bar Code: 4006825673029

The Einhell Electric Planer TE-PL 920 is a high-performance hand planer for applications up to 3.5 millimeters cutting depth. It features a large blade shaft, 920 watts of power, and a maximum planing width of 82 mm, ensuring optimal planing results. The chip ejection can be set on either side, and the included dust extraction adapter with a 36 mm diameter can be attached, compatible with all suitable Einhell wet/dry vacuums. With a fold depth of 18 mm and a folding depth stop, you can create straight and clean folds. The automatic parking shoe protects both the workpieces and the planer blades. The package includes a parallel guide and two durable TCT planer blades (reversible).

## **Features & Benefits**

- Powerful hand planer with high cutting depth
- Large cutter block for optimum planing results
- Two-sided selectable chip ejection for flexible working
- Solid aluminium foot plates for flat work results
- Base plate with 3 V-grooves for easy chamfering of edges
- Simple, visible adjustment of the chip depth
- Protection of workpiece and planing knife thanks to automatic par
- Rip fence for straight and precise planing work
- Folding depth stop for easy production of heels
- Suction adapter for connecting Einhell wet-dry vacuums
- Ergonomic handle for fatigue-free work
- Comfortable and safe handling thanks to softgrip
- Incl. 2x long-life TCT planing knives (reversible knives)

## Available as special accessories

2 HM-Wendemes. 5,5x82,0x1,1 Elektrohobel-Zubehör Item No.: 49568315 Bar Code: 4009315683157 Einhell Accessory