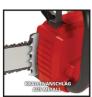

m No.: 4514085

Ident No.: 21034

Bar Code: 4006825654721

## **Features & Benefits**

- Ergonomic design for low-fatigue operation
- Soft grip for better handling
- Large claw stop made of metal for safe use
- Stops the chain within a few milliseconds in case of kickback

-CHANGE

- Automatic chain lubrication
- Oil tank with practical, large window

## **Technical Data**

- Sword length 250 mm - Max. cutting length 23 cm - Chain cutting speed 4.5 m/s - Oil tank capacity 200 mL

## **Logistic Data**

- Product weight (kg) 2.97 kg - Gross weight (kg) 3.76 kg

225 x 480 x 245 mm - Dimensions single packaging

- Pieces per export carton 4 Pieces - Gross weight export carton 15.04 kg

- Dimensions Export Carton 500 x 380 x 515 mm - Container quantity (20"/40"/40"HC) 1088 | 2208 | 2760