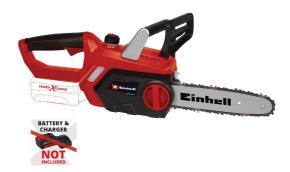

**Cordless Chain Saw** 

GC-KS 18 Li-Solo

Item No.: 4514085

Ident No.: 21034

Bar Code: 4006825654721

## **Features & Benefits**

- Ergonomic design for low-fatigue operation
- Soft grip for better handling
- Large claw stop made of metal for safe use
- Stops the chain within a few milliseconds in case of kickback

-CHANGE

- Automatic chain lubrication
- Oil tank with practical, large window

## **Technical Data**

- Sword length 250 mm - Max. cutting length 23 cm - Chain cutting speed 4.5 m/s - Oil tank capacity 200 mL