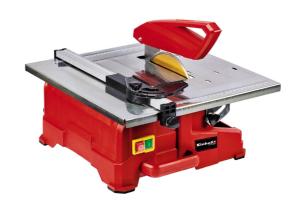

**Tile Cutting Machine** 

**TC-TC 800** 

Item No.: 4301185

Ident No.: 11016

Bar Code: 4006825624687

The Einhell TC-TC 800 tile cutting machine has a power rating of 800 W. The robust stainless steel table is equipped with an angle scale up to 45° degrees and non-slip feet. For precise guidance while cutting there is a parallel stop with a scale. For miter cuts the angle scale can be adjusted from -45° to +45°. An integrated water container provides the necessary water cooling for the cutting wheel. A cutting wheel guard provides the necessary safety during operation. The product comes complete with a diamond cutting wheel and a tool for changing the cutting wheel. For moving easily to another point of use there is a transport handle, and for tidy storage after use there is a cable winder.

## Features & Benefits

- -Tilting stainless steel table with angle scale (0 45°)
- -Integrated water container for saw blade water cooling
- -Non-slip feets for secure hold
- -Parallel stop with angle scale for exact straight cuts
- -Adjustable (-45° 45°) angle stop for mitre cuts
- -Carry handle for easy transport
- -A cutting wheel guard provides the necessary safety
- -Complete with diamond cutting wheel and a tool for changing
- -Cable winder for tidy storage after use