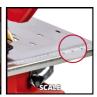

**Tile Cutting Machine** 

**TC-TC 800** 

Item No.: 4301185

Ident No.: 11016

Bar Code: 4006825624687

The Einhell TC-TC 800 tile cutting machine has a power rating of 800 W. The robust stainless steel table is equipped with an angle scale up to 45° degrees and non-slip feet. For precise guidance while cutting there is a parallel stop with a scale. For miter cuts the angle scale can be adjusted from -45° to +45°. An integrated water container provides the necessary water cooling for the cutting wheel. A cutting wheel guard provides the necessary safety during operation. The product comes complete with a diamond cutting wheel and a tool for changing the cutting wheel. For moving easily to another point of use there is a transport handle, and for tidy storage after use there is a cable winder.

## Features & Benefits

- -Tilting stainless steel table with angle scale (0 45°)
- -Integrated water container for saw blade water cooling
- -Non-slip feets for secure hold
- -Parallel stop with angle scale for exact straight cuts
- -Adjustable (-45° 45°) angle stop for mitre cuts
- -Carry handle for easy transport
- -A cutting wheel guard provides the necessary safety
- -Complete with diamond cutting wheel and a tool for changing
- -Cable winder for tidy storage after use