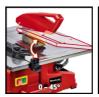

**Tile Cutting Machine** 

**TC-TC 800** 

Item No.: 4301185

Ident No.: 11016

Bar Code: 4006825624687

The Einhell TC-TC 800 tile cutting machine has a power rating of 800 W. The robust stainless steel table is equipped with an angle scale up to 45° degrees and non-slip feet. For precise guidance while cutting there is a parallel stop with a scale. For miter cuts the angle scale can be adjusted from -45° to +45°. An integrated water container provides the necessary water cooling for the cutting wheel. A cutting wheel guard provides the necessary safety during operation. The product comes complete with a diamond cutting wheel and a tool for changing the cutting wheel. For moving easily to another point of use there is a transport handle, and for tidy storage after use there is a cable winder.

## Features & Benefits

- -Tilting stainless steel table with angle scale (0 45°)
- -Integrated water container for saw blade water cooling
- -Non-slip feets for secure hold
- -Parallel stop with angle scale for exact straight cuts
- -Adjustable (-45° 45°) angle stop for mitre cuts
- -Carry handle for easy transport
- -A cutting wheel guard provides the necessary safety
- -Complete with diamond cutting wheel and a tool for changing
- -Cable winder for tidy storage after use

## **Technical Data**

220-240 V | 50 Hz - Mains supply - Max. power (S2 | S2time) 800 W | 10 min - Idle speed 2950 min^-1 - Max. cutting height at 45° 14 mm - Max. cutting height at 90° 34 mm

- Diamond cutting disc Ø180 x ø25.4 mm