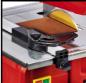

**Tile Cutting Machine** 

**TC-TC 800** 

Item No.: 4301185

Ident No.: 11016

Bar Code: 4006825624687

The Einhell TC-TC 800 tile cutting machine has a power rating of 800 W. The robust stainless steel table is equipped with an angle scale up to 45° degrees and non-slip feet. For precise guidance while cutting there is a parallel stop with a scale. For miter cuts the angle scale can be adjusted from -45° to +45°. An integrated water container provides the necessary water cooling for the cutting wheel. A cutting wheel guard provides the necessary safety during operation. The product comes complete with a diamond cutting wheel and a tool for changing the cutting wheel. For moving easily to another point of use there is a transport handle, and for tidy storage after use there is a cable winder.

## Features & Benefits

- -Tilting stainless steel table with angle scale (0 45°)
- -Integrated water container for saw blade water cooling
- -Non-slip feets for secure hold
- -Parallel stop with angle scale for exact straight cuts
- -Adjustable (-45° 45°) angle stop for mitre cuts
- -Carry handle for easy transport
- -A cutting wheel guard provides the necessary safety
- -Complete with diamond cutting wheel and a tool for changing
- -Cable winder for tidy storage after use