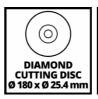

## **Technical Data**

220-240 V | 50 Hz - Mains supply - Max. power (S2 | S2time) 800 W | 10 min - Idle speed 2950 min^-1 - Max. cutting height at 45° 14 mm - Max. cutting height at 90° 34 mm

- Diamond cutting disc Ø180 x ø25.4 mm

## Available as special accessories

Diamond Cutting Disc180x25,4mm Tile Cutting Accessory Item No.: 4301170 Bar Code: 4006825432015 Einhell Grey