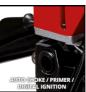

**Petrol Chain Saw** 

GC-PC 2040 I

Item No.: 4501851

Ident No.: 11028

Bar Code: 4006825613278

The GC-PC 2040 I petrol chainsaw from Einhell is equipped with an OREGON quality guide bar and chain. An air-cooled 2-stroke engine with ball bearings at both ends of the crankshaft delivers plenty of power. An anti-vibration feature reduces body stress and fatigue. Primer and auto choke eliminate cold start problems. Digital ignition ensures fast, dynamic fuel intake and stable operation of the engine. Kickback protection with an instantreaction chain brake, a chain catch and a large stop claw made of metal all contribute to safety during use. The automatic chain lubrication system supplies the chain with sufficient chain oil.

## Features & Benefits

- OREGON high-quality rail and chain
- Auto-choke and Primer for a fast start
- Digital ignition stable engine run
- Anti-Vibration handle cushion shocks for fatigue-proof work
- Big metal claw
- Kickback protection with instant chain brake
- Automatic lubrication of the chain
- Petrol/oil mixing bottle
- Cutter guard