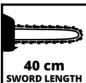

- Engine two-stroke, air cooled

- Engine displacement 50.4 cm<sup>3</sup> - Power 2 kW

- Max. speed 11500 min^-1 - Capacity of fuel tank 0.54 L - Capacity of oil tank 240 ml

- Sword length 400 mm - Cutting length 39 cm - Cutting speed 21 m/s