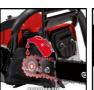

**Petrol Chain Saw** 

GC-PC 2040 I

Item No.: 4501851

Ident No.: 11028

Bar Code: 4006825613278

The GC-PC 2040 I petrol chainsaw from Einhell is equipped with an OREGON quality guide bar and chain. An air-cooled 2-stroke engine with ball bearings at both ends of the crankshaft delivers plenty of power. An anti-vibration feature reduces body stress and fatigue. Primer and auto choke eliminate cold start problems. Digital ignition ensures fast, dynamic fuel intake and stable operation of the engine. Kickback protection with an instantreaction chain brake, a chain catch and a large stop claw made of metal all contribute to safety during use. The automatic chain lubrication system supplies the chain with sufficient chain oil.

## Features & Benefits

- OREGON high-quality rail and chain
- Auto-choke and Primer for a fast start
- Digital ignition stable engine run
- Anti-Vibration handle cushion shocks for fatigue-proof work
- Big metal claw
- Kickback protection with instant chain brake
- Automatic lubrication of the chain
- Petrol/oil mixing bottle
- Cutter guard