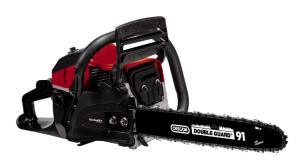

**Petrol Chain Saw** 

GC-PC 2040 I

Item No.: 4501851

Ident No.: 11028

Bar Code: 4006825613278

The GC-PC 2040 I petrol chainsaw from Einhell is equipped with an OREGON quality guide bar and chain. An air-cooled 2-stroke engine with ball bearings at both ends of the crankshaft delivers plenty of power. An anti-vibration feature reduces body stress and fatigue. Primer and auto choke eliminate cold start problems. Digital ignition ensures fast, dynamic fuel intake and stable operation of the engine. Kickback protection with an instantreaction chain brake, a chain catch and a large stop claw made of metal all contribute to safety during use. The automatic chain lubrication system supplies the chain with sufficient chain oil.

## Features & Benefits

- OREGON high-quality rail and chain
- Auto-choke and Primer for a fast start
- Digital ignition stable engine run
- Anti-Vibration handle cushion shocks for fatigue-proof work
- Big metal claw
- Kickback protection with instant chain brake
- Automatic lubrication of the chain
- Petrol/oil mixing bottle
- Cutter guard

- Engine two-stroke, air cooled

- Engine displacement 50.4 cm<sup>3</sup> - Power 2 kW

- Max. speed 11500 min^-1 - Capacity of fuel tank 0.54 L - Capacity of oil tank 240 ml

- Sword length 400 mm - Cutting length 39 cm - Cutting speed 21 m/s