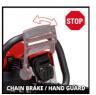

**Petrol Chain Saw** 

GC-PC 2040 I

Item No.: 4501851

Ident No.: 11028

Bar Code: 4006825613278

The GC-PC 2040 I petrol chainsaw from Einhell is equipped with an OREGON quality guide bar and chain. An air-cooled 2-stroke engine with ball bearings at both ends of the crankshaft delivers plenty of power. An anti-vibration feature reduces body stress and fatigue. Primer and auto choke eliminate cold start problems. Digital ignition ensures fast, dynamic fuel intake and stable operation of the engine. Kickback protection with an instantreaction chain brake, a chain catch and a large stop claw made of metal all contribute to safety during use. The automatic chain lubrication system supplies the chain with sufficient chain oil.

## Features & Benefits

- OREGON high-quality rail and chain
- Auto-choke and Primer for a fast start
- Digital ignition stable engine run
- Anti-Vibration handle cushion shocks for fatigue-proof work
- Big metal claw
- Kickback protection with instant chain brake
- Automatic lubrication of the chain
- Petrol/oil mixing bottle
- Cutter guard