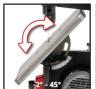

## Features & Benefits

- Saw table steplessly inclinable to perform mitre cuts
- Safely and tool-free changing of the saw blade
- Rip fence for the execution of straight cuts
- Height adjustment for precise cuts and save use
- Ball-bearing guide for precise cuts
- Connection for extractor d=36 mm
- Push stick for save use

## **Technical Data**

220-240 V | 50 Hz - Mains supply - Max. power (S2 | S2time) 250 W | 15 min - Idle speed 1400 min^-1 - Throat 200 mm - Saw band 1400 x 7 mm - Number of saw teeth 6 / 25,4 mm - Max. cutting height at 45° 45 mm - Max. cutting height at 90° 80 mm - Size of working table 305 x 305 mm - Table tiltable -2 - 45 °