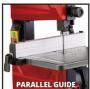

**Band Saw** 

TC-SB 200/1

Item No.: 4308009

Ident No.: 21013

Bar Code: 4006825679106

The Einhell TC-SB 200/1 is an ideal basic machine for hobby DIY enthusiasts. The height adjustment is not only used for precise cuts. If adapted to the ideal working height of the user, then the height adjustment also serves as safe use. The multiple-adjustable blade stabiliser reduces blade vibration. The saw blade guard is also height-adjustable. The push stick included in the delivery is indispensable for safe work on the band saw. The saw table is infinitely tiltable, so that even tricky mitre cuts can be achieved. The rip fence and bearing roller guide support the do-it-yourselfer with straight and precise cuts.

## Features & Benefits

- Saw table steplessly inclinable to perform mitre cuts
- Safely and tool-free changing of the saw blade
- Rip fence for the execution of straight cuts
- Height adjustment for precise cuts and save use
- Ball-bearing guide for precise cuts
- Connection for extractor d=36 mm
- Push stick for save use