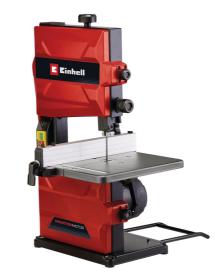

**Band Saw** 

TC-SB 200/1

Item No.: 4308009

Ident No.: 21013

Bar Code: 4006825679106

The Einhell TC-SB 200/1 is an ideal basic machine for hobby DIY enthusiasts. The height adjustment is not only used for precise cuts. If adapted to the ideal working height of the user, then the height adjustment also serves as safe use. The multiple-adjustable blade stabiliser reduces blade vibration. The saw blade guard is also height-adjustable. The push stick included in the delivery is indispensable for safe work on the band saw. The saw table is infinitely tiltable, so that even tricky mitre cuts can be achieved. The rip fence and bearing roller guide support the do-it-yourselfer with straight and precise cuts.

## Features & Benefits

- Saw table steplessly inclinable to perform mitre cuts
- Safely and tool-free changing of the saw blade
- Rip fence for the execution of straight cuts
- Height adjustment for precise cuts and save use
- Ball-bearing guide for precise cuts
- Connection for extractor d=36 mm
- Push stick for save use