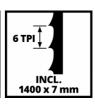

## **Technical Data**

220-240 V | 50 Hz - Mains supply - Max. power (S2 | S2time) 250 W | 15 min - Idle speed 1400 min^-1 - Throat 200 mm - Saw band 1400 x 7 mm - Number of saw teeth 6 / 25,4 mm - Max. cutting height at 45° 45 mm - Max. cutting height at 90° 80 mm - Size of working table 305 x 305 mm - Table tiltable -2 - 45 °