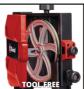

## Features & Benefits

- Saw table steplessly inclinable to perform mitre cuts
- Safely and tool-free changing of the saw blade
- Rip fence for the execution of straight cuts
- Height adjustment for precise cuts and save use
- Ball-bearing guide for precise cuts
- Connection for extractor d=36 mm
- Push stick for save use