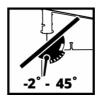

**Band Saw** 

TC-SB 200/1

Item No.: 4308009

Ident No.: 21013

Bar Code: 4006825679106

The Einhell TC-SB 200/1 is an ideal basic machine for hobby DIY enthusiasts. The height adjustment is not only used for precise cuts. If adapted to the ideal working height of the user, then the height adjustment also serves as safe use. The multiple-adjustable blade stabiliser reduces blade vibration. The saw blade guard is also height-adjustable. The push stick included in the delivery is indispensable for safe work on the band saw. The saw table is infinitely tiltable, so that even tricky mitre cuts can be achieved. The rip fence and bearing roller guide support the do-it-yourselfer with straight and precise cuts.

## **Technical Data**

220-240 V | 50 Hz - Mains supply - Max. power (S2 | S2time) 250 W | 15 min - Idle speed 1400 min^-1 - Throat 200 mm - Saw band 1400 x 7 mm - Number of saw teeth 6 / 25,4 mm - Max. cutting height at 45° 45 mm - Max. cutting height at 90° 80 mm - Size of working table 305 x 305 mm - Table tiltable -2 - 45 °