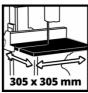

## **Technical Data**

220-240 V | 50 Hz - Mains supply - Max. power (S2 | S2time) 250 W | 15 min - Idle speed 1400 min^-1 - Throat 200 mm - Saw band 1400 x 7 mm - Number of saw teeth 6 / 25,4 mm - Max. cutting height at 45° 45 mm - Max. cutting height at 90° 80 mm - Size of working table 305 x 305 mm - Table tiltable -2 - 45 °