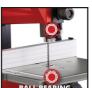

**Band Saw** 

TC-SB 200/1

Item No.: 4308009

Ident No.: 21013

Bar Code: 4006825679106

The Einhell TC-SB 200/1 is an ideal basic machine for hobby DIY enthusiasts. The height adjustment is not only used for precise cuts. If adapted to the ideal working height of the user, then the height adjustment also serves as safe use. The multiple-adjustable blade stabiliser reduces blade vibration. The saw blade guard is also height-adjustable. The push stick included in the delivery is indispensable for safe work on the band saw. The saw table is infinitely tiltable, so that even tricky mitre cuts can be achieved. The rip fence and bearing roller guide support the do-it-yourselfer with straight and precise cuts.

## Features & Benefits

- Saw table steplessly inclinable to perform mitre cuts
- Safely and tool-free changing of the saw blade
- Rip fence for the execution of straight cuts
- Height adjustment for precise cuts and save use
- Ball-bearing guide for precise cuts
- Connection for extractor d=36 mm
- Push stick for save use