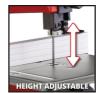

**Band Saw** 

TC-SB 200/1

Item No.: 4308009

Ident No.: 21013

Bar Code: 4006825679106

The Einhell TC-SB 200/1 is an ideal basic machine for hobby DIY enthusiasts. The height adjustment is not only used for precise cuts. If adapted to the ideal working height of the user, then the height adjustment also serves as safe use. The multiple-adjustable blade stabiliser reduces blade vibration. The saw blade guard is also height-adjustable. The push stick included in the delivery is indispensable for safe work on the band saw. The saw table is infinitely tiltable, so that even tricky mitre cuts can be achieved. The rip fence and bearing roller guide support the do-it-yourselfer with straight and precise cuts.

## Features & Benefits

- Saw table steplessly inclinable to perform mitre cuts
- Safely and tool-free changing of the saw blade
- Rip fence for the execution of straight cuts
- Height adjustment for precise cuts and save use
- Ball-bearing guide for precise cuts
- Connection for extractor d=36 mm
- Push stick for save use