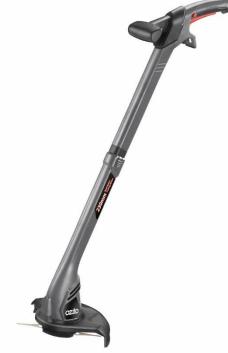

### **FEATURES & BENEFITS**

**1000W EcoMow Lawn Mower** – Lightweight and ergonomic design makes it easy to manoeuvre around the garden when cutting your lawn.

**250W Grass Trimmer** – Ideal for trimming lawn edges and grass around trees and shrubs.

# GRASS TRIMMER SPECIFICATIONS

Power - 250W

No Load Speed - 12,000/min

Diameter of Cut - 230mm

Noise Rating - 96dB

Weight – 1.5kg