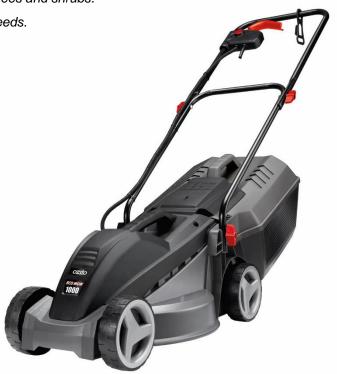

### **FEATURES & BENEFITS**

**1000W EcoMow Lawn Mower** – Lightweight and ergonomic design makes it easy to manoeuvre around the garden when cutting your lawn.

**250W Grass Trimmer** – Ideal for trimming lawn edges and grass around trees and shrubs.

## LAWN MOWER SPECIFICATIONS

Power - 1000W

No Load Speed – 3,400/min

Cutting Diameter – 305mm

Cutting Heights – 30, 50 and 70mm

Grass Catcher - 25 litre

Noise Rating - 96dB

Weight - 7.97kg