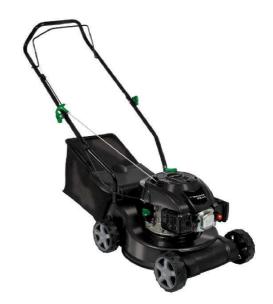

#### **BPM 40 P**

#### Petrol Lawn Mower

Item No.: 3404320

Ident No.: 11026

Bar Code: 4006825600063

### **Features**

- 4-stroke engine with 1 cylinder
- Separate cutting height adjustment of each wheel, 3 levels
- Ergonomic folding handle
- Attractive, sturdy plastic housing
- Large-capacity textile grass bag
- Handle with starter cable
- Recommended for lawn-areas up to 800 m<sup>2</sup>