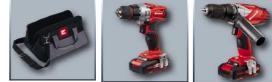

#### **Features**

- Cordless Drill TE-CD 18/2 Li
- Powerful motor and 2-gear metal-gearing deliver high torque
- Single-sleeve chuck with quick stop function
- Automatic spindle lock for quick and easy tool change
- Cordless Hammer Drill/Screwdriver TE-CD 18-2 Li-i
- 3 functions: screwdriving, drilling, hammer drilling in masonry
- Powerful motor and metal gearing for high torque
- Single-sleeve 13 mm quick-change drill chuck with Quick-Stop
- Automatic spindle lock for easy tool change - Safe stop thanks to additional handle
- Finely adjustable speed electronics for sensitive jobs
- Delivered in a practical case
- 30 min high-speed charger (Power X-Change system charger)