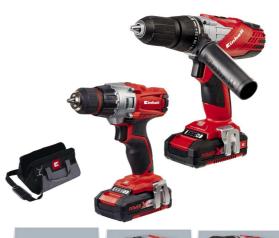

#### **Features**

- Cordless Drill TE-CD 18/2 Li
- Powerful motor and 2-gear metal-gearing deliver high torque
- Single-sleeve chuck with quick stop function
- Automatic spindle lock for quick and easy tool change
- Cordless Hammer Drill/Screwdriver TE-CD 18-2 Li-i
- 3 functions: screwdriving, drilling, hammer drilling in masonry
- Powerful motor and metal gearing for high torque
- Single-sleeve 13 mm quick-change drill chuck with Quick-Stop
- Automatic spindle lock for easy tool change - Safe stop thanks to additional handle
- Finely adjustable speed electronics for sensitive jobs
- Delivered in a practical case
- 30 min high-speed charger (Power X-Change system charger)