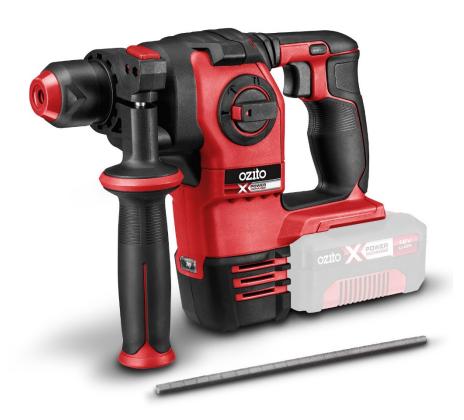

# **PXBRHS-200 BRUSHLESS ROTARY HAMMER SKIN**

#### **FEATURES & BENEFITS**

SDS+ Chuck – Allows for quick and easy bit changes

**2 Joule Impact Rate** – For hammer drilling into tougher materials

**4 Mode Selector** – Easily switch between drilling, hammer drilling and chiselling with fixed or free rotation chiselling with the mode selector switch on the side

#### CONTENT

1 x Brushless Rotary Hammer Drill

1 x Side Handle

1 x Metal Depth Rod

1 x Instruction Manual