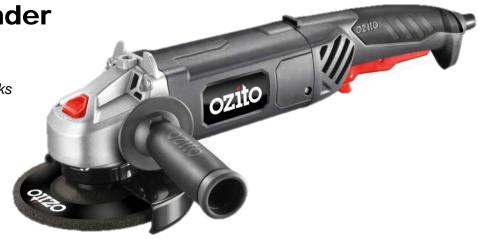

## **PRODUCT SHEET**

AGM-5100 1010W 125mm Angle Grinder

#### **FEATURES & BENEFITS**

1010W Motor- Provides ample power for a large range of grinding and cutting tasks

125mm Disc – Ideal for grinding metal, cutting masonry and rivet removal

Lock Off Switch - Increases safety by preventing the risk of accidental start up

Spindle Lock - Makes changing discs easy

Soft Grip Handles - Increases user comfort and control

Kitbox - Provides convenient and neat storage for your tool and accessories