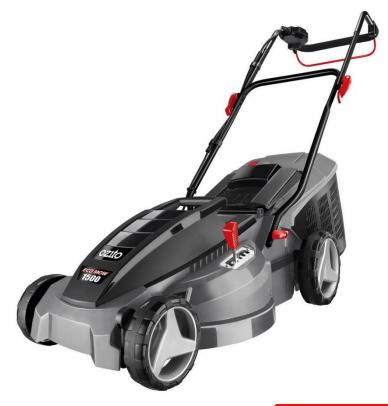

### **ELM-1536U 1500W 360mm ECOMOW ELECTRIC MOWER**

#### **FEATURES & BENEFITS**

Central Lever Height Adjustment - 5 Position cutting height adjustment provides greater lawn cutting versatility

360mm Cutting Width- Ideal for medium size lawns

38 Litre Grass Catcher - Collects lawn clippings for a tidy finish

Safety Handle Lock Off Switch - Prevents accidental starting to improve operator safety.

Thermal Overload Protection - Protects the motor and its components for a longer service life.

#### **SPECIFICATIONS**

Input Power - 1500W

No Load Speed – 3400/min

**Cutting Diameter** – 360mm

Cutting Heights - 25-65mm

Grass Catcher - 38 litre

Power Cord – 10m

Weight - 10.75kg