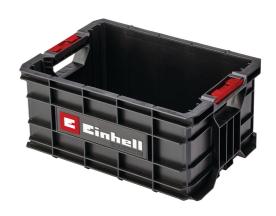

## **E-Case Werkzeugkiste**

Item No.: 4540037

Ident No.: 21024

Bar Code: 4006825677973

The original Einhell E-Case Toolbox is part of the modular E-Case system from Einhell. The toolbox is ideal for storing and transporting equipment, tools and accessories up to a maximum of 90 kg. A latching system to connect stacked boxes and cases from the system ensures tidy storage and enables safe transport. The toolbox is made of polypropylene and is therefore heat-resistant and impact-resistant. With its internal height of 195 mm, the box is also suitable for storing larger tools. Two side handles ensure optimum carrying comfort. The product includes one original Einhell E-Case

## **Features & Benefits**

- Part of the modular E-Case system from Einhell
- Toolbox for storing/transporting tools & accessories
- Latching system to securely connect stacked cases
- Easy storage and transport of stacked cases
- Sturdy construction for loads of up to 90 kg
- Heat-resistant and impact-resistant
- Made of high-quality polypropylene
- Two ergonomic side handles for carrying comfort