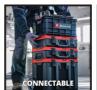

## **E-Case Werkzeugkiste**

Item No.: 4540037

Ident No.: 21024

Bar Code: 4006825677973

The original Einhell E-Case Toolbox is part of the modular E-Case system from Einhell. The toolbox is ideal for storing and transporting equipment, tools and accessories up to a maximum of 90 kg. A latching system to connect stacked boxes and cases from the system ensures tidy storage and enables safe transport. The toolbox is made of polypropylene and is therefore heat-resistant and impact-resistant. With its internal height of 195 mm, the box is also suitable for storing larger tools. Two side handles ensure optimum carrying comfort. The product includes one original Einhell E-Case

## **Features & Benefits**

- Part of the modular E-Case system from Einhell
- Toolbox for storing/transporting tools & accessories
- Latching system to securely connect stacked cases
- Easy storage and transport of stacked cases
- Sturdy construction for loads of up to 90 kg
- Heat-resistant and impact-resistant
- Made of high-quality polypropylene
- Two ergonomic side handles for carrying comfort