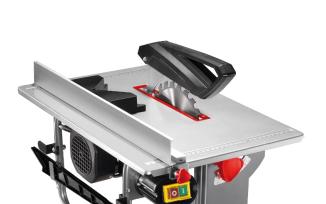

## **TSB-0808U 800W TABLE SAW**

#### **FEATURES & BENEFITS**

**800W Watt Motor** – *Provides ample power for cutting into timber projects.* 

**Compact & Portable –** *Makes it ideal for those with limited space.* 

Blade Bevel Adjustment – Allows for bevel cuts in timber.

**Dust Extraction Port** – Allows vacuums to be easily attached.

**Cord Storage** – Cord can be safely stowed on the integrated cable holder.

## **SPECIFICATIONS**

Motor 800W No Load Speed 2,950/min

Blade Diameter 200mm

**Cutting Height** 45mm @ 90°, 35mm @ 45°

Blade Bore 16mm

Blade Teeth 24TCT

Table Size 500mmx335mm

Weight 10.9kg